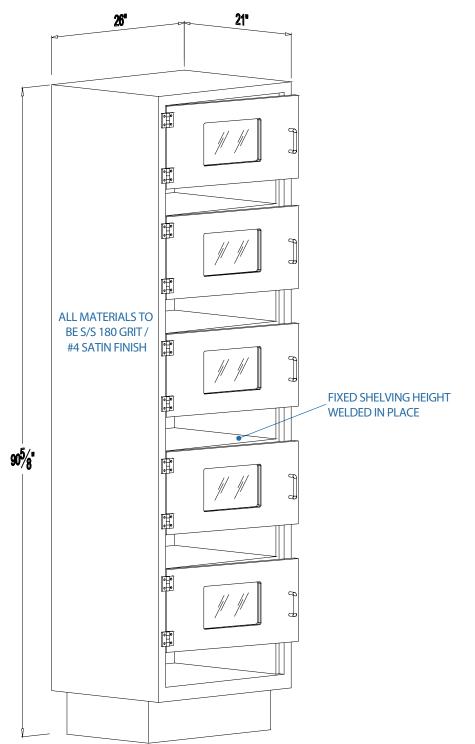

# Made in the US since 1941 INCOMING GOWNING CABINET 16 GA. STAINLESS STEEL

## Made in the US since 1941 INCOMING GOWNING CABINET 16 GA. STAINLESS STEEL

T-304 N.S.F. CONSTRUCTION