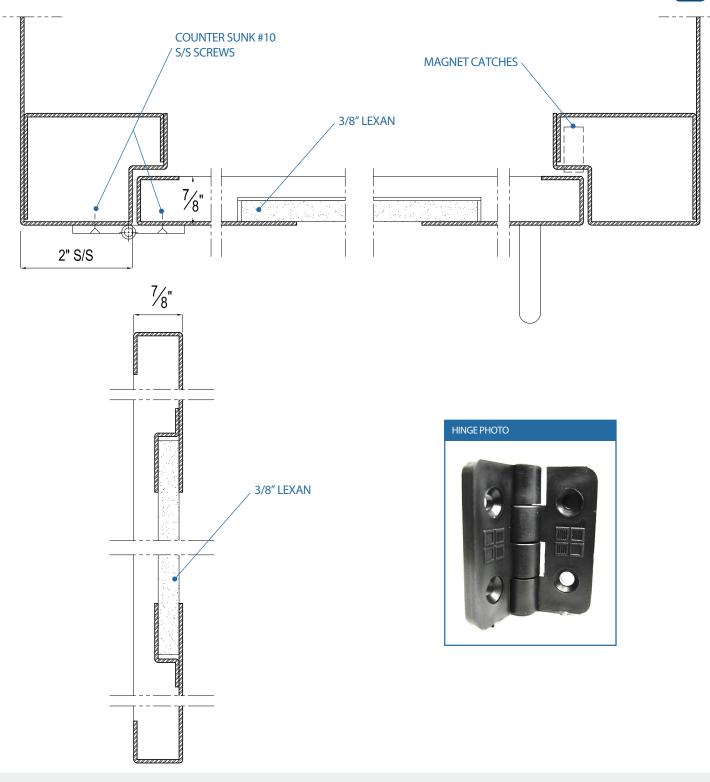

# Made in the US since 1941 INCOMING GOWNING CABINET 16 GA. STAINLESS STEEL

## Made in the US since 1941 INCOMING GOWNING CABINET 16 GA. STAINLESS STEEL

T-304 N.S.F. CONSTRUCTION