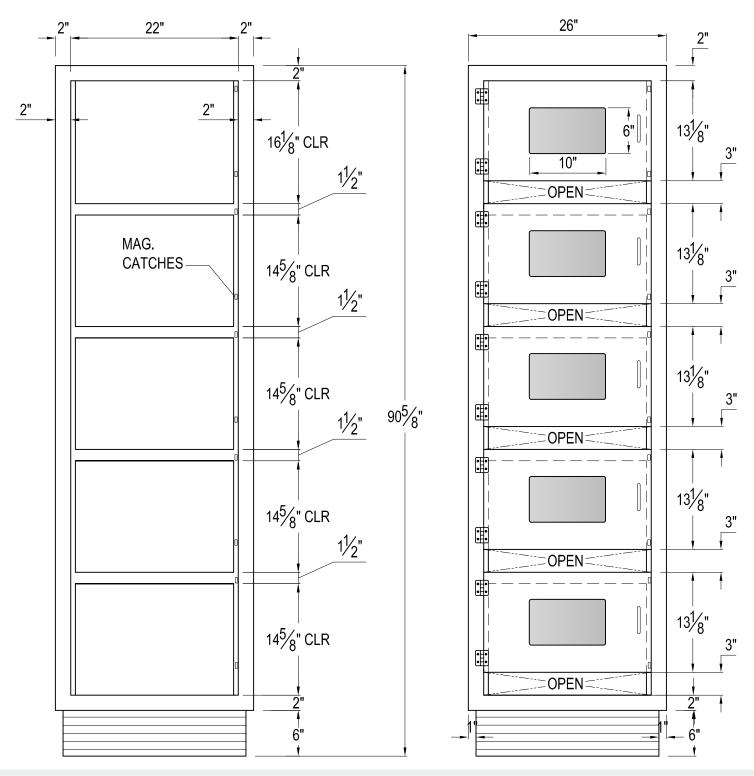

# Made in the US since 1941 INCOMING GOWNING CABINET 16 GA. STAINLESS STEEL

## Made in the US since 1941 INCOMING GOWNING CABINET 16 GA. STAINLESS STEEL

T-304 N.S.F. CONSTRUCTION