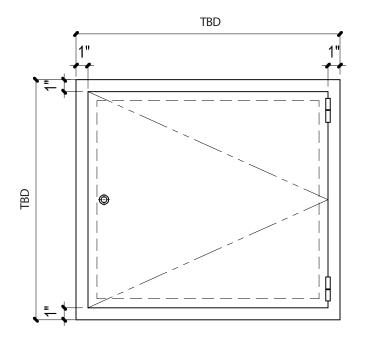

# Made in the US since 1941 WALL MOUNTED CABINET 16 GA. S/S HEAVY DUTY CONSTRUCTION

FRONT VIEW

PLAN SECTION