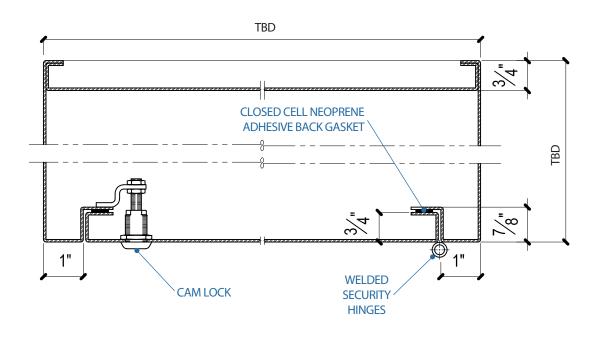

# Made in the US since 1941 WALL MOUNTED CABINET 16 GA. S/S HEAVY DUTY CONSTRUCTION

SIDE SECTION