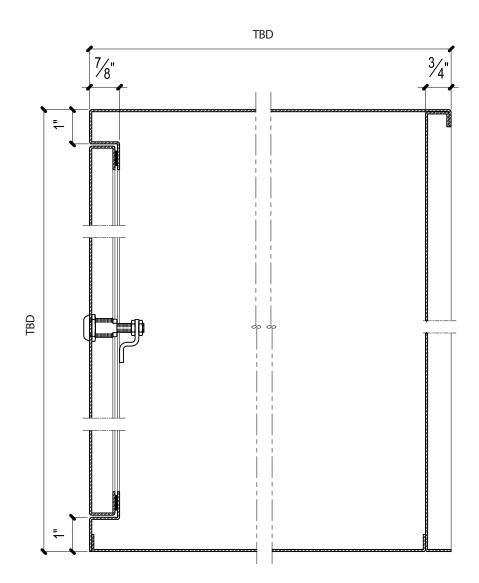

# Made in the US since 1941 WALL MOUNTED CABINET 16 GA. S/S HEAVY DUTY CONSTRUCTION

SIDE SECTION