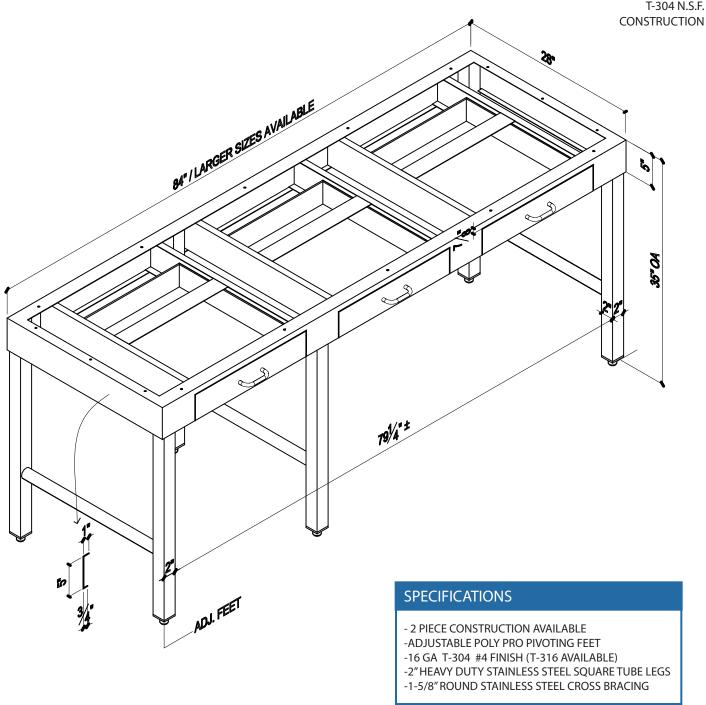

#### **SPECIFICATIONS**

- 2 PIECE CONSTRUCTION AVAILABLE
- -ADJUSTABLE POLY PRO PIVOTING FEET
- -16 GA T-304 #4 FINISH (T-316 AVAILABLE)
- -2" HEAVY DUTY STAINLESS STEEL SQUARE TUBE LEGS
- -1-5/8" ROUND STAINLESS STEEL CROSS BRACING