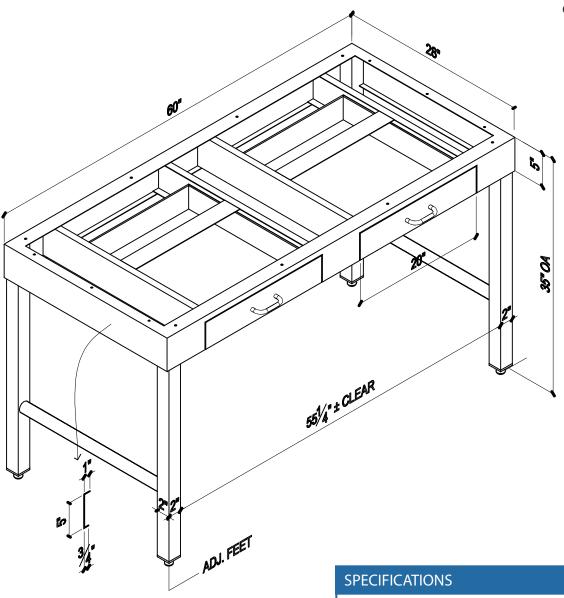

#### **SPECIFICATIONS**

- 2 PIECE CONSTRUCTION AVAILABLE
- -ADJUSTABLE POLY PRO PIVOTING FEET
- -16 GA T-304, #4 FINISH (T-316 AVAILABLE)
- -2" HEAVY DUTY STAINLESS STEEL SQUARE TUBE LEGS
- -1-5/8" ROUND STAINLESS STEEL CROSS BRACING