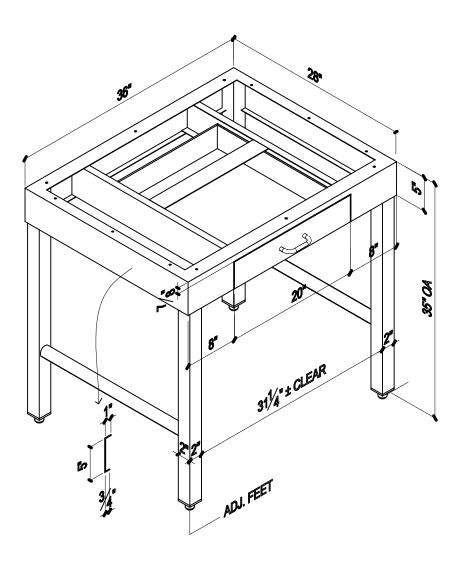

#### **SPECIFICATIONS**

- 2 PIECE CONSTRUCTION AVAILABLE
- -ADJUSTABLE POLY PRO PIVOTING FEET
- -16 GA T-304 #4 FINISH (T-316 AVAILABLE)
- -2" HEAVY DUTY STAINLESS STEEL SQUARE TUBE LEGS
- -1-5/8" ROUND STAINLESS STEEL CROSS BRACING