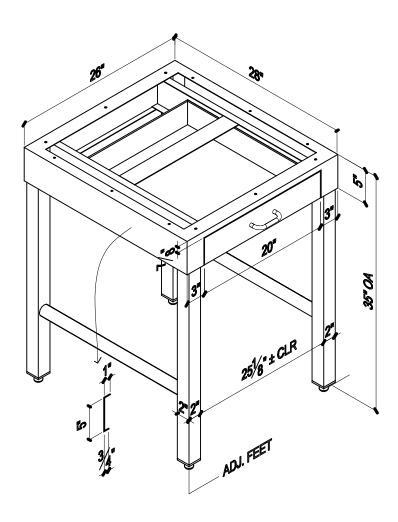

#### **SPECIFICATIONS**

- 2 PIECE CONSTRUCTION AVAILABLE
- -ADJUSTABLE POLY PRO PIVOTING FEET
- -16 GA T-304, #4 FINISH (T-316 AVAILABLE)
- -2" HEAVY DUTY STAINLESS STEEL SQUARE TUBE LEGS
- -1-5/8" ROUND STAINLESS STEEL CROSS BRACING