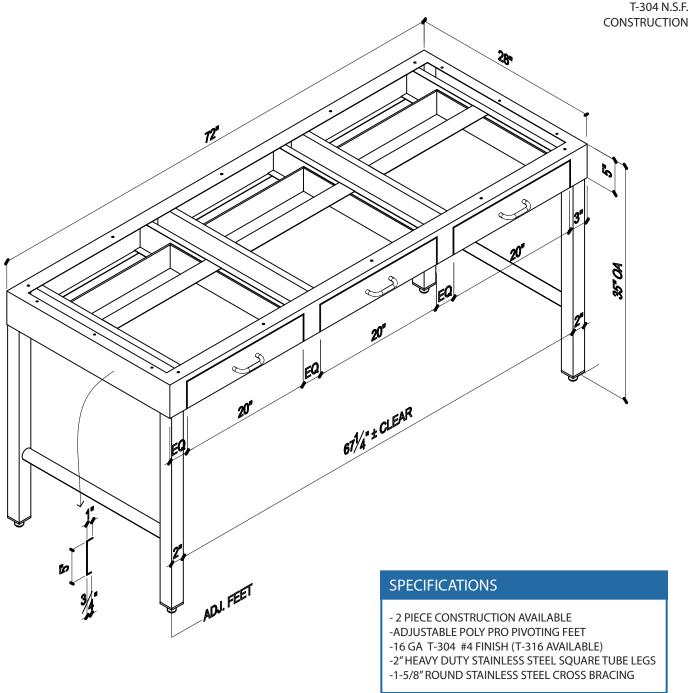

#### **SPECIFICATIONS**

- 2 PIECE CONSTRUCTION AVAILABLE
- -ADJUSTABLE POLY PRO PIVOTING FEET
- -16 GA T-304, #4 FINISH (T-316 AVAILABLE)
- -2" HEAVY DUTY STAINLESS STEEL SQUARE TUBE LEGS
- -1-5/8" ROUND STAINLESS STEEL CROSS BRACING