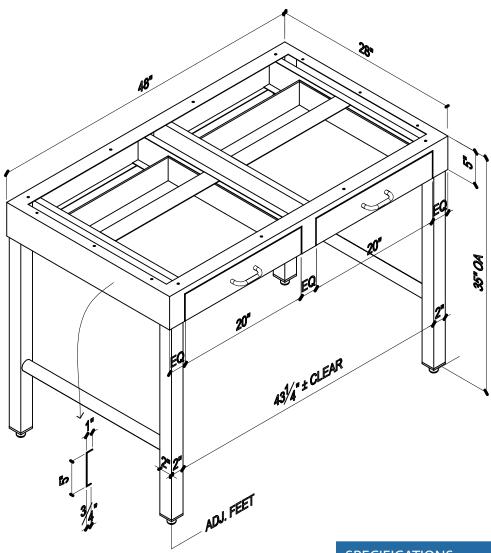

-ADJUSTABLE POLY PRO PIVOTING FEET -16 GA T-304 #4 FINISH (T-316 AVAILABLE) -2" HEAVY DUTY STAINLESS STEEL SQUARE TUBE LEGS

- 2 PIECE CONSTRUCTION AVAILABLE

-1-5/8" ROUND STAINLESS STEEL CROSS BRACING

| USE FOR ARCHITECT / ENGINEER / CONTRACTOR APPROVAL |          |                    |  |
|----------------------------------------------------|----------|--------------------|--|
| Job name                                           |          |                    |  |
| Date                                               | QTY      | Contractor         |  |
| Model No.                                          | Customer | Architect/Engineer |  |