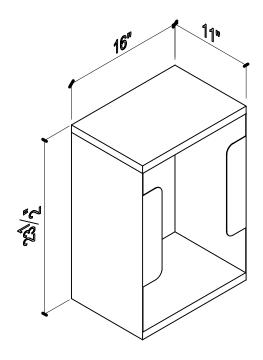

# Made in the US since 1941 **MOBILE CLEAN ROOM GOWNING STATION** 16 GA. #4 FINISH T-304 S/S CONSTRUCTION | 316 & 316 L AVAILABLE

FRONT VIEW

# Made in the US since 1941 **MOBILE CLEAN ROOM GOWNING STATION** 16 GA. #4 FINISH T-304 S/S CONSTRUCTION | 316 & 316 L AVAILABLE

SIDE VIEW

## Made in the US since 1941 **MOBILE CLEAN ROOM GOWNING STATION** 16 GA. #4 FINISH T-304 S/S CONSTRUCTION | 316 & 316 L AVAILABLE

(6EA)