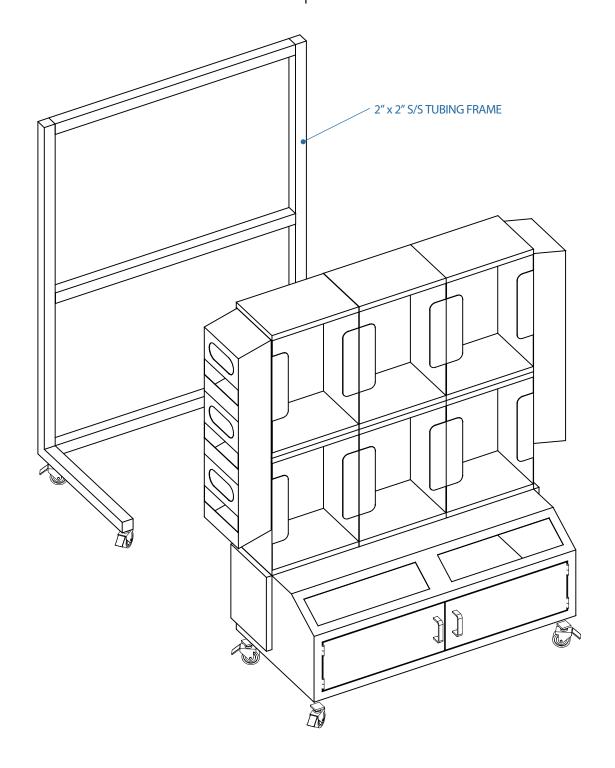

# Made in the US since 1941 **MOBILE CLEAN ROOM GOWNING STATION** 16 GA. #4 FINISH T-304 S/S CONSTRUCTION | 316 & 316 L AVAILABLE

FRONT VIEW

# Made in the US since 1941 **MOBILE CLEAN ROOM GOWNING STATION** 16 GA. #4 FINISH T-304 S/S CONSTRUCTION | 316 & 316 L AVAILABLE

SIDE VIEW