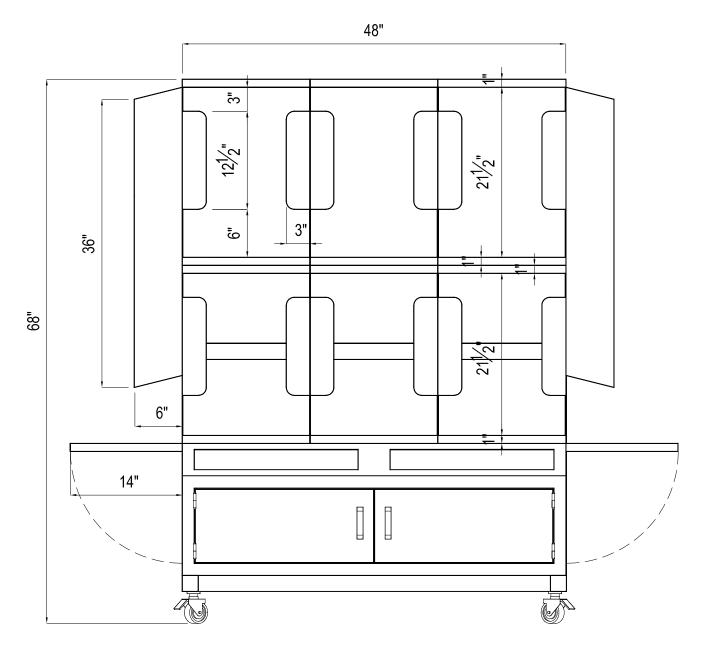

# Made in the US since 1941 **MOBILE CLEAN ROOM GOWNING STATION** 16 GA. #4 FINISH T-304 S/S CONSTRUCTION | 316 & 316 L AVAILABLE

FRONT VIEW