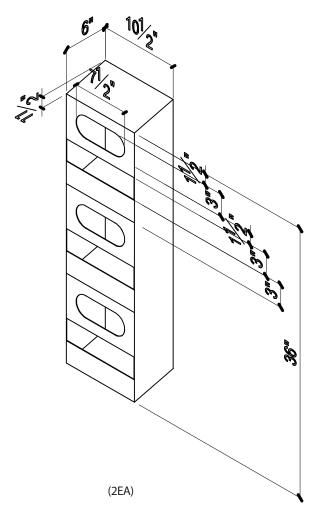

# Made in the US since 1941 **MOBILE CLEAN ROOM GOWNING STATION** 16 GA. #4 FINISH T-304 S/S CONSTRUCTION | 316 & 316 L AVAILABLE

FRONT VIEW

# Made in the US since 1941 **MOBILE CLEAN ROOM GOWNING STATION** 16 GA. #4 FINISH T-304 S/S CONSTRUCTION | 316 & 316 L AVAILABLE

SIDE VIEW

## Made in the US since 1941 **MOBILE CLEAN ROOM GOWNING STATION** 16 GA. #4 FINISH T-304 S/S CONSTRUCTION | 316 & 316 L AVAILABLE

(6EA)