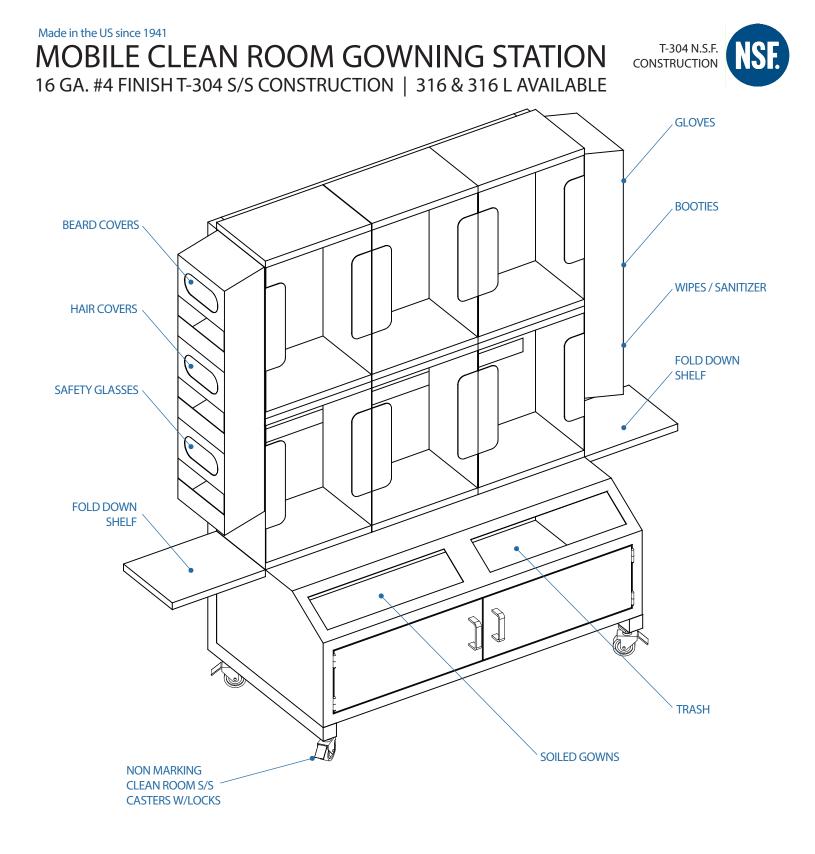

# Made in the US since 1941 **MOBILE CLEAN ROOM GOWNING STATION** 16 GA. #4 FINISH T-304 S/S CONSTRUCTION | 316 & 316 L AVAILABLE

FRONT VIEW

# Made in the US since 1941 **MOBILE CLEAN ROOM GOWNING STATION** 16 GA. #4 FINISH T-304 S/S CONSTRUCTION | 316 & 316 L AVAILABLE

SIDE VIEW

## Made in the US since 1941 **MOBILE CLEAN ROOM GOWNING STATION** 16 GA. #4 FINISH T-304 S/S CONSTRUCTION | 316 & 316 L AVAILABLE

(6EA)