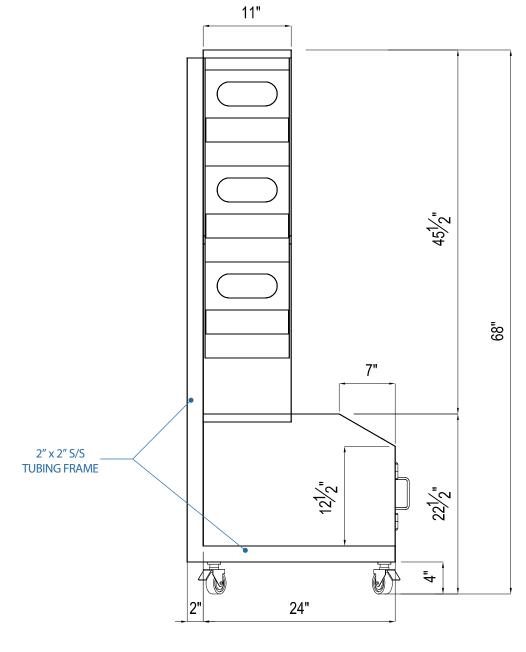

# Made in the US since 1941 **MOBILE CLEAN ROOM GOWNING STATION** 16 GA. #4 FINISH T-304 S/S CONSTRUCTION | 316 & 316 L AVAILABLE

SIDE VIEW