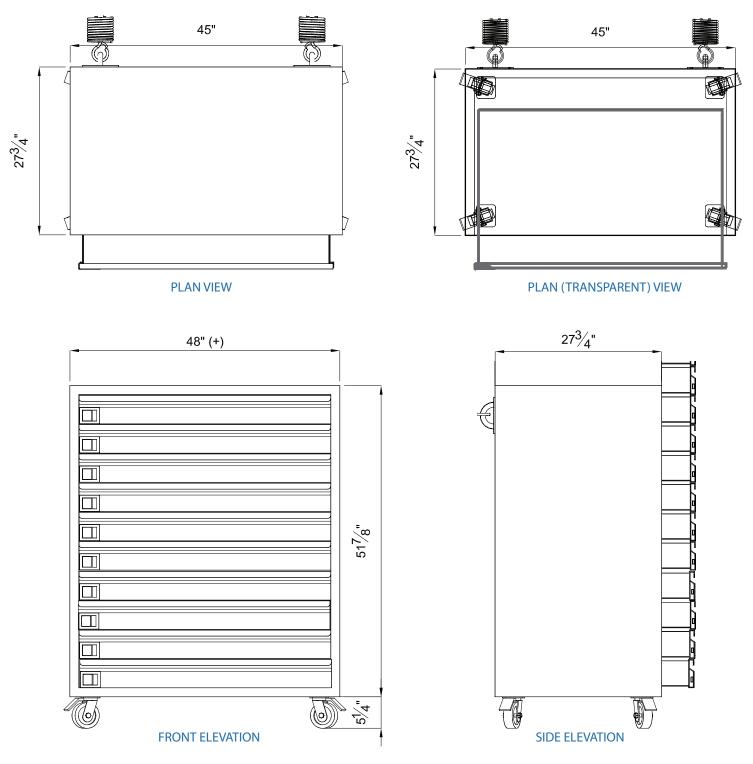

## Made in the US since 1941 HIGH VOLUME CLEAN ROOM PARTS CABINET 10 DRAWER | 12 DRAWER

# Made in the US since 1941 HIGH VOLUME CLEAN ROOM PARTS CABINET 10 DRAWER | 12 DRAWER