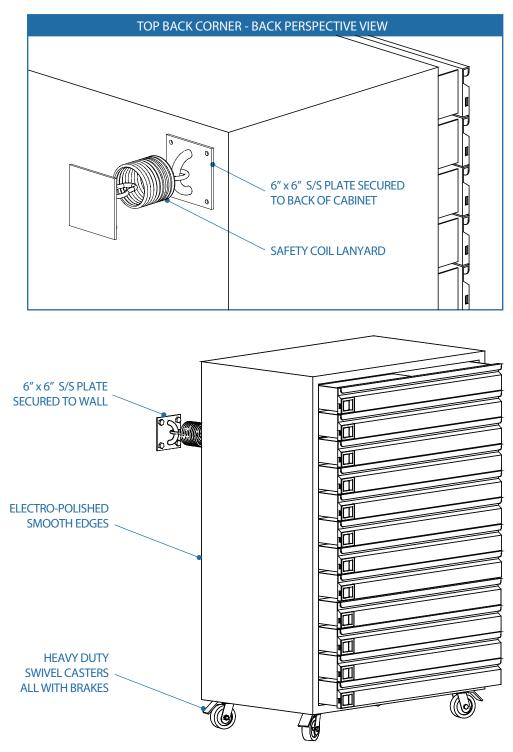

# Made in the US since 1941 HIGH VOLUME CLEAN ROOM PARTS CABINET 10 DRAWER | 12 DRAWER

## Made in the US since 1941 HIGH VOLUME CLEAN ROOM PARTS CABINET 10 DRAWER | 12 DRAWER