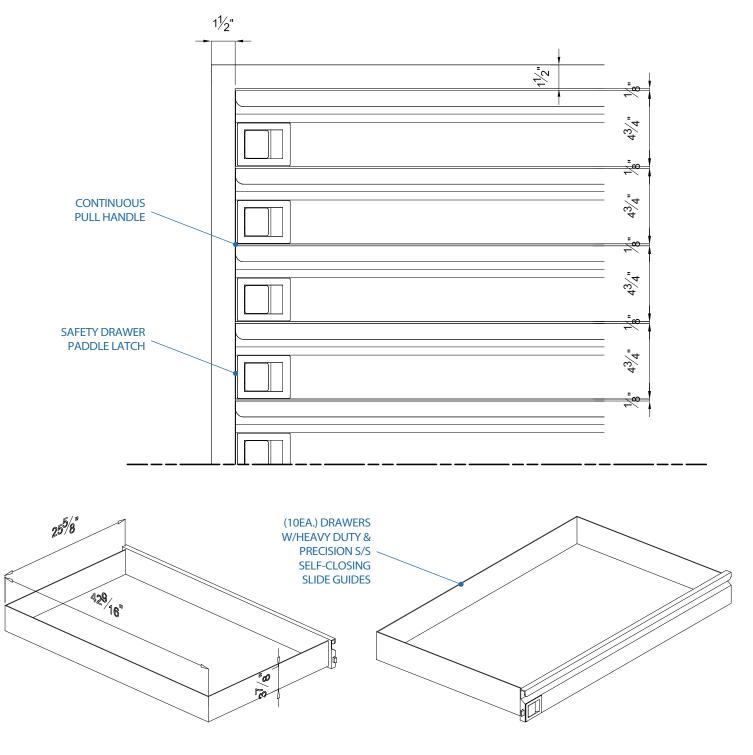

## Made in the US since 1941 HIGH VOLUME CLEAN ROOM PARTS CABINET 10 DRAWER | 12 DRAWER