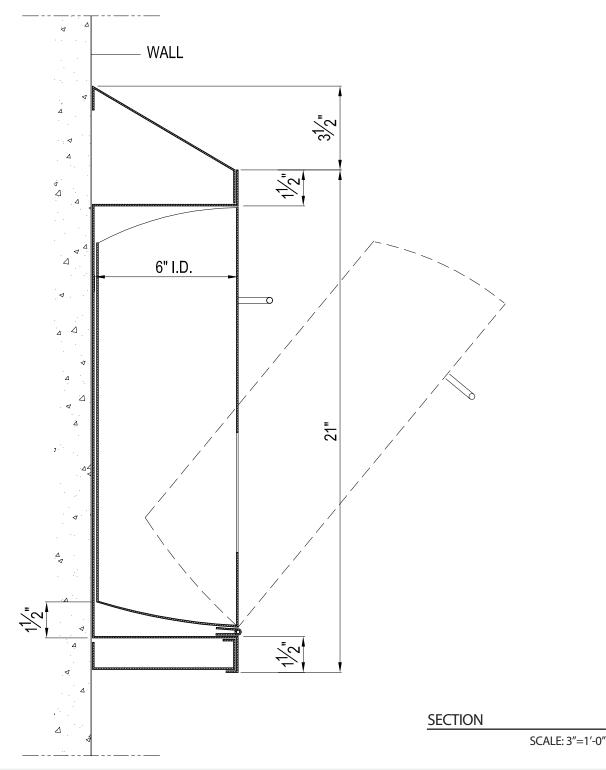

## Made in the US since 1941 CLEAN ROOM S/S WALL-MOUNT DISPENSER MODEL: EGH-43WM



#### **FRONT VIEW**

SCALE: 3"=1'-0"

### USE FOR ARCHITECT / ENGINEER / CONTRACTOR APPROVAL



### Performance Through Stainless!

43 South Linden Ave South San Francisco CA 94080 Ph (650) 589-4231 Fax (650) 589-3981 www.berlinusa.com

# Made in the US since 1941 CLEAN ROOM S/S WALL-MOUNT DISPENSER MODEL: EGH-43WM



### USE FOR ARCHITECT / ENGINEER / CONTRACTOR APPROVAL

| Job name  |          |                    |
|-----------|----------|--------------------|
| Date      | QTY      | Contractor         |
| Model No. | Customer | Architect/Engineer |
|           |          |                    |



## Performance Through Stainless!

43 South Linden Ave South San Francisco CA 94080 Ph (650) 589-4231 Fax (650) 589-3981 www.berlinusa.com