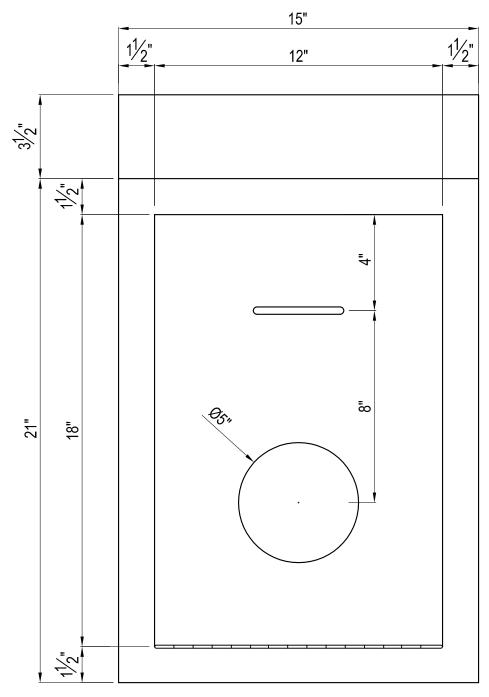

## Made in the US since 1941 CLEAN ROOM S/S WALL-MOUNT DISPENSER MODEL: EGH-43WM



#### **FRONT VIEW**

SCALE: 3"=1'-0"

### USE FOR ARCHITECT / ENGINEER / CONTRACTOR APPROVAL



### Performance Through Stainless!

43 South Linden Ave South San Francisco CA 94080 Ph (650) 589-4231 Fax (650) 589-3981 www.berlinusa.com

# Made in the US since 1941 CLEAN ROOM S/S WALL-MOUNT DISPENSER MODEL: EGH-43WM



### USE FOR ARCHITECT / ENGINEER / CONTRACTOR APPROVAL

| Job name  |          |                    |
|-----------|----------|--------------------|
| Date      | QTY      | Contractor         |
| Model No. | Customer | Architect/Engineer |
|           |          |                    |



## Performance Through Stainless!

43 South Linden Ave South San Francisco CA 94080 Ph (650) 589-4231 Fax (650) 589-3981 www.berlinusa.com