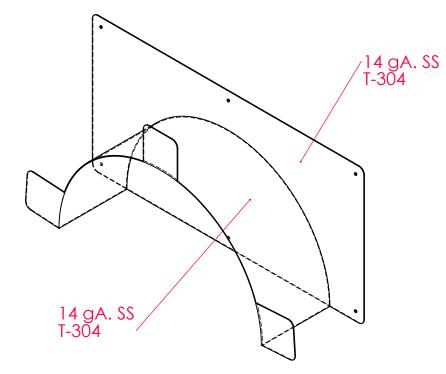

# **ISOMETRIC VIEW**

| Material Specifications |           |  |
|-------------------------|-----------|--|
| Material                | 14 gA. SS |  |
| Туре                    | T-304     |  |
| Shape                   |           |  |
| Wall Thickness          | 0.0751 in |  |
| Finish                  |           |  |

C 2019 ALL RIGHTS RESERVED.

This document/s contains material protected under International and Federal Copyright Laws and Treaties. Any unauthorized reprint or use of this material is prohibited. No part of this document may be reproduced or transmitted in any form or by any means, electronic or mechanical, including photocopying, recording, or by any information storage and retrieval system without express written permission from Berlin Food & Lab Equipment Company. For permission contact (legal@berlinusa. com)

### **Clean Room**

Wall Mount Hose Racks

USE FOR ARCHITECT / ENGINEER / CONTRACTOR APPROVAL

JOB NAME \_\_\_\_\_\_ DATE \_\_\_\_\_

MODEL No.\_\_\_\_\_

CUSTOMER\_\_\_\_ CONTRACTOR\_

ARCHITECT / ENGINEER\_

----