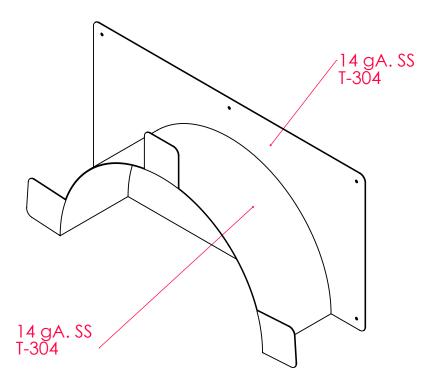

## **ISOMETRIC VIEW**

| Material Specifications |           |  |
|-------------------------|-----------|--|
| Material                | 14 gA. SS |  |
| Туре                    | T-304     |  |
| Shape                   |           |  |
| Wall Thickness          | 0.0751 in |  |
| Finish                  |           |  |

C 2019 ALL RIGHTS RESERVED.

This document/s contains material protected under International and Federal Copyright Laws and Treaties. Any unauthorized reprint or use of this material is prohibited. No part of this document may be reproduced or transmitted in any form or by any means, electronic or mechanical, including photocopying, recording, or by any information storage and retrieval system without express written permission from Berlin Food & Lab Equipment Company. For permission contact (legal@berlinusa. com)

### **Clean Room**

Wall Mount Hose Racks

USE FOR ARCHITECT / ENGINEER / CONTRACTOR APPROVAL

JOB NAME \_\_\_\_\_ DATE \_\_\_\_\_

MODEL No.\_\_\_\_\_

CUSTOMER\_\_\_\_ CONTRACTOR\_

ARCHITECT / ENGINEER\_

DATE: 10-20-23