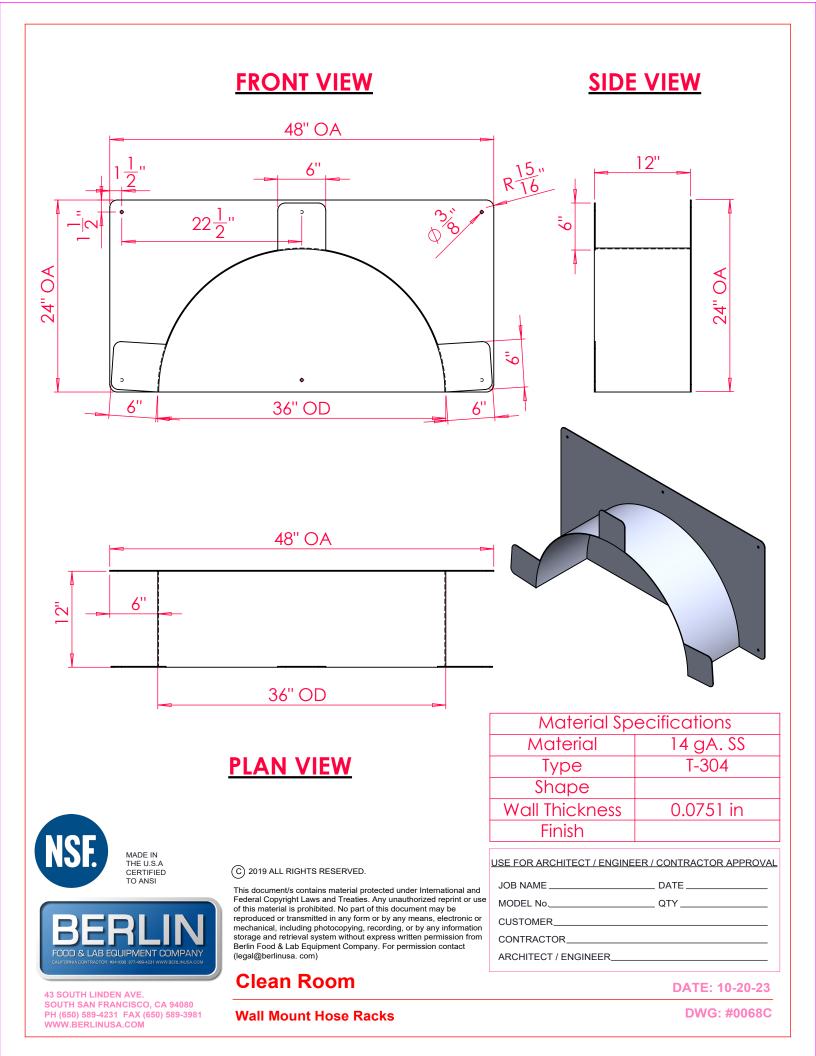

## **ISOMETRIC VIEW**

| Material Specifications |           |  |
|-------------------------|-----------|--|
| Material                | 14 gA. SS |  |
| Туре                    | T-304     |  |
| Shape                   |           |  |
| Wall Thickness          | 0.0751 in |  |
| Finish                  |           |  |

C 2019 ALL RIGHTS RESERVED.

This document/s contains material protected under International and Federal Copyright Laws and Treaties. Any unauthorized reprint or use of this material is prohibited. No part of this document may be reproduced or transmitted in any form or by any means, electronic or mechanical, including photocopying, recording, or by any information storage and retrieval system without express written permission from Berlin Food & Lab Equipment Company. For permission contact (legal@berlinusa. com)

### **Clean Room**

Wall Mount Hose Racks

USE FOR ARCHITECT / ENGINEER / CONTRACTOR APPROVAL

\_ QTY \_

JOB NAME \_\_\_\_\_ DATE \_\_\_\_\_

MODEL No.\_\_\_\_\_

CUSTOMER\_\_\_\_ CONTRACTOR\_

ARCHITECT / ENGINEER\_

DATE: 10-20-23

DWG: #0068C

43 SOUTH LINDEN AVE. SOUTH SAN FRANCISCO, CA 94080 PH (650) 589-4231 FAX (650) 589-3981 WWW.BERLINUSA.COM