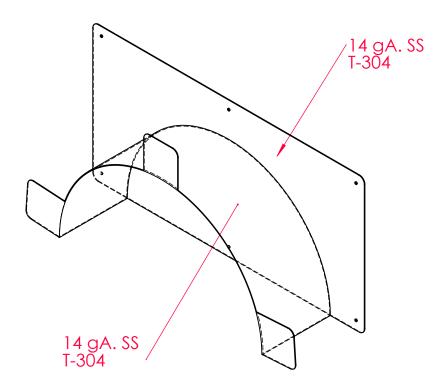

# **ISOMETRIC VIEW**

| Material Specifications |           |  |
|-------------------------|-----------|--|
| Material                | 14 gA. SS |  |
| Туре                    | T-304     |  |
| Shape                   |           |  |
| Wall Thickness          | 0.0751 in |  |
| Finish                  |           |  |

C 2019 ALL RIGHTS RESERVED.

This document/s contains material protected under International and Federal Copyright Laws and Treaties. Any unauthorized reprint or use of this material is prohibited. No part of this document may be reproduced or transmitted in any form or by any means, electronic or mechanical, including photocopying, recording, or by any information storage and retrieval system without express written permission from Berlin Food & Lab Equipment Company. For permission contact (legal@berlinusa. com)

### **Clean Room**

Wall Mount Hose Racks

USE FOR ARCHITECT / ENGINEER / CONTRACTOR APPROVAL

JOB NAME \_\_\_\_\_\_ DATE \_\_\_\_\_

MODEL No.\_\_\_\_\_

CUSTOMER\_\_\_\_ CONTRACTOR\_

ARCHITECT / ENGINEER\_

----

\_ QTY \_

DATE: 10-20-23

43 SOUTH LINDEN AVE. SOUTH SAN FRANCISCO, CA 94080 PH (650) 589-4231 FAX (650) 589-3981 WWW.BERLINUSA.COM

FOOD & LAB EQUIPMENT COMPANY