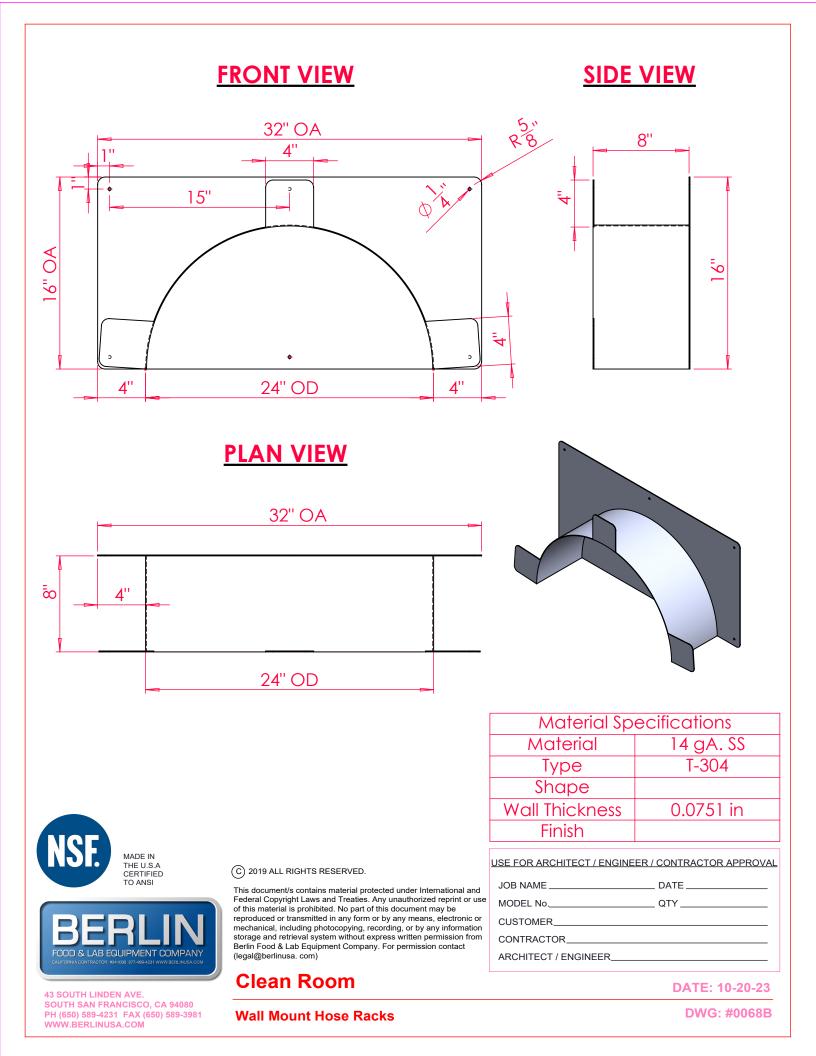

## **ISOMETRIC VIEW**

| Material Specifications |           |  |
|-------------------------|-----------|--|
| Material                | 14 gA. SS |  |
| Туре                    | T-304     |  |
| Shape                   |           |  |
| Wall Thickness          | 0.0751 in |  |
| Finish                  |           |  |

C 2019 ALL RIGHTS RESERVED.

This document/s contains material protected under International and Federal Copyright Laws and Treaties. Any unauthorized reprint or use of this material is prohibited. No part of this document may be reproduced or transmitted in any form or by any means, electronic or mechanical, including photocopying, recording, or by any information storage and retrieval system without express written permission from Berlin Food & Lab Equipment Company. For permission contact (legal@berlinusa. com)

### **Clean Room**

Wall Mount Hose Racks

USE FOR ARCHITECT / ENGINEER / CONTRACTOR APPROVAL

JOB NAME \_\_\_\_\_ DATE \_\_\_\_\_

MODEL No.\_\_\_\_\_

CUSTOMER\_\_\_\_ CONTRACTOR\_

ARCHITECT / ENGINEER\_

DATE: 10-20-23

DWG: #0068B

\_ QTY \_

43 SOUTH LINDEN AVE. SOUTH SAN FRANCISCO, CA 94080 PH (650) 589-4231 FAX (650) 589-3981 WWW.BERLINUSA.COM