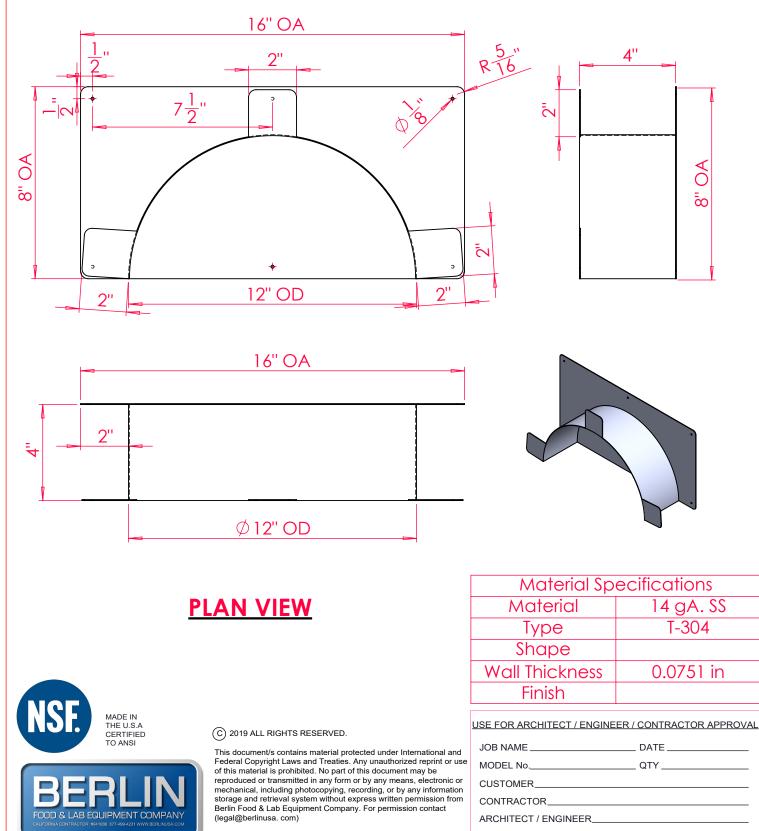

#### DWG: #0068A

**SIDE VIEW** 

**Clean Room** 

43 SOUTH LINDEN AVE.

WWW.BERLINUSA.COM

SOUTH SAN FRANCISCO, CA 94080

PH (650) 589-4231 FAX (650) 589-3981

Wall Mount Hose Racks

DATE: 10-20-23

DWG: #0068A