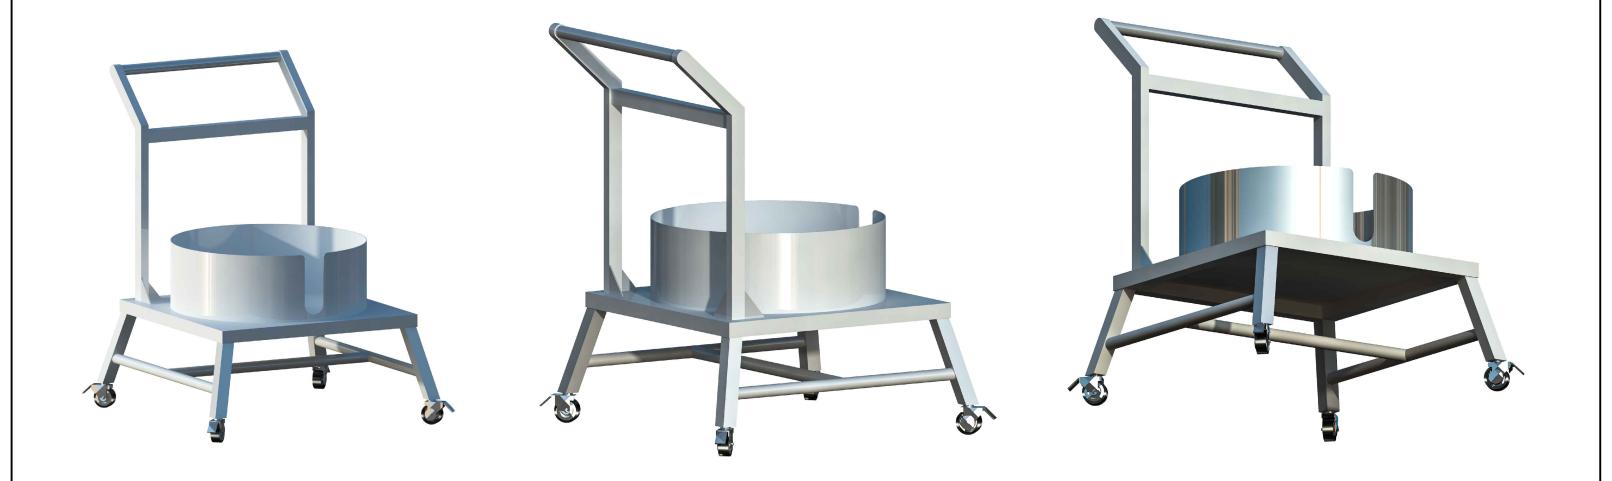

DATE: 11-30-2023

DRUM CART MOD: 50SSDC-1

DWG: L-07483-1

PLAN VIEW SIDE VIEW

4 3 SOUTH LINDEN AVE. SOUTH SAN FRANCISCO, CA 94080 PH (650) 589-4231 FAX (650) 589-3981 W W W . B E R L I N U S A . C O M © 2023 ALL RIGHTS RESERVED.