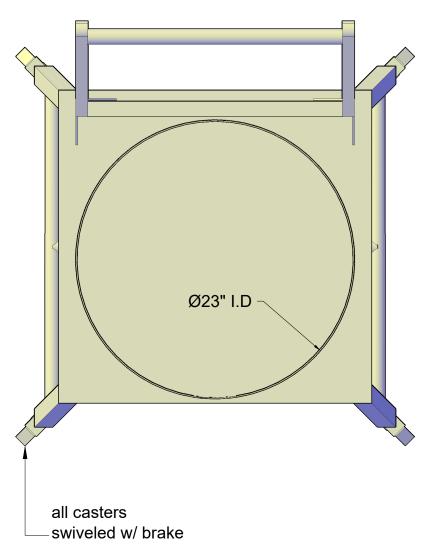

DATE: 11-30-2023

DRUM CART MOD: 50SSDC-1

DWG: L-07483-1

PLAN VIEW SIDE VIEW

4 3 SOUTH LINDEN AVE. SOUTH SAN FRANCISCO, CA 94080 PH (650) 589-4231 FAX (650) 589-3981 W W W . B E R L I N U S A . C O M © 2023 ALL RIGHTS RESERVED.