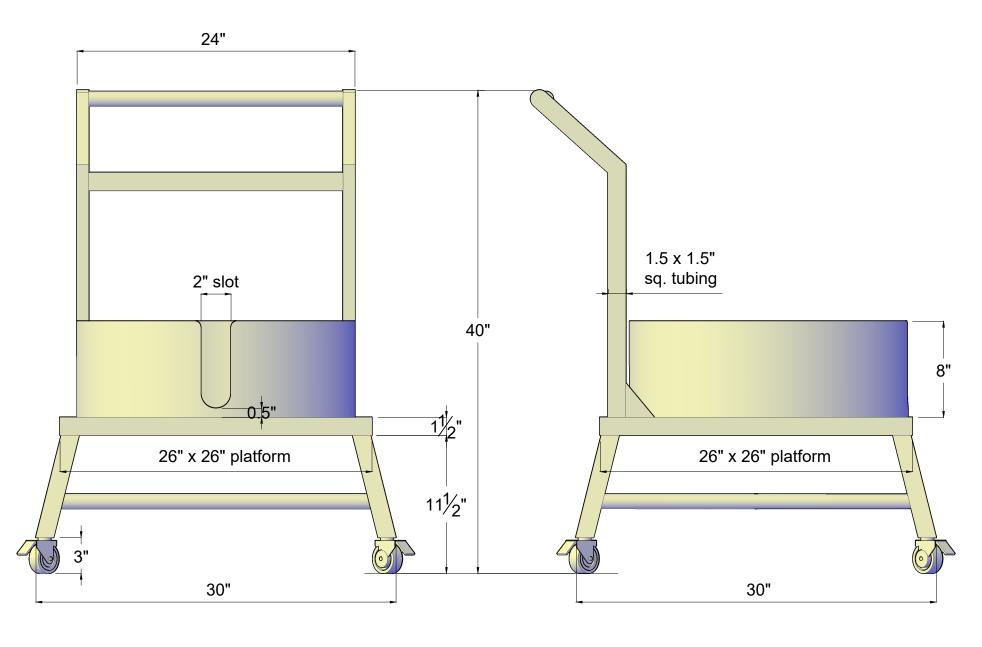

s written permission from Berlin Food & Lab Equipment Company. For permission contact (legal@berlinusa.com)

This is a mechanical concept design based on collected customer data and or provided drawings and details. We highly recommend a Thorough review and possibly Analysed by an engineer before approving for final fabrication.

| USE FOR ARCHITECT / ENGINEER / CONTRACTOR APPROVAL |  |
|----------------------------------------------------|--|
| JOB NAME DATE                                      |  |
| MODEL No QTY                                       |  |
| CUSTOMER                                           |  |
| CONTRACTOR                                         |  |
| ARCHITECT / ENGINEER                               |  |

DATE: 11-30-2023

DRUM CART MOD: 50SSDC-1

DWG: L-07483-1





PLAN VIEW SIDE VIEW



4 3 SOUTH LINDEN AVE. SOUTH SAN FRANCISCO, CA 94080 PH (650) 589-4231 FAX (650) 589-3981 W W W . B E R L I N U S A . C O M © 2023 ALL RIGHTS RESERVED.

This document/s contains material protected under International and Federal Copyright Laws and Treaties. Any unauthorized reprint or use of this material is prohibited. No part of this document may be reproduced or transmitted in any form or by any means, electronic or mechanical, including photocopying, recording, or by any information storage and retrieval system without express written permission from Berlin Food & Lab Equipment Company. For permission contact (legal@berlinusa. com)

This is a mechanical concept design based on collected customer data and or provided drawings and details. We highly recommend a Th