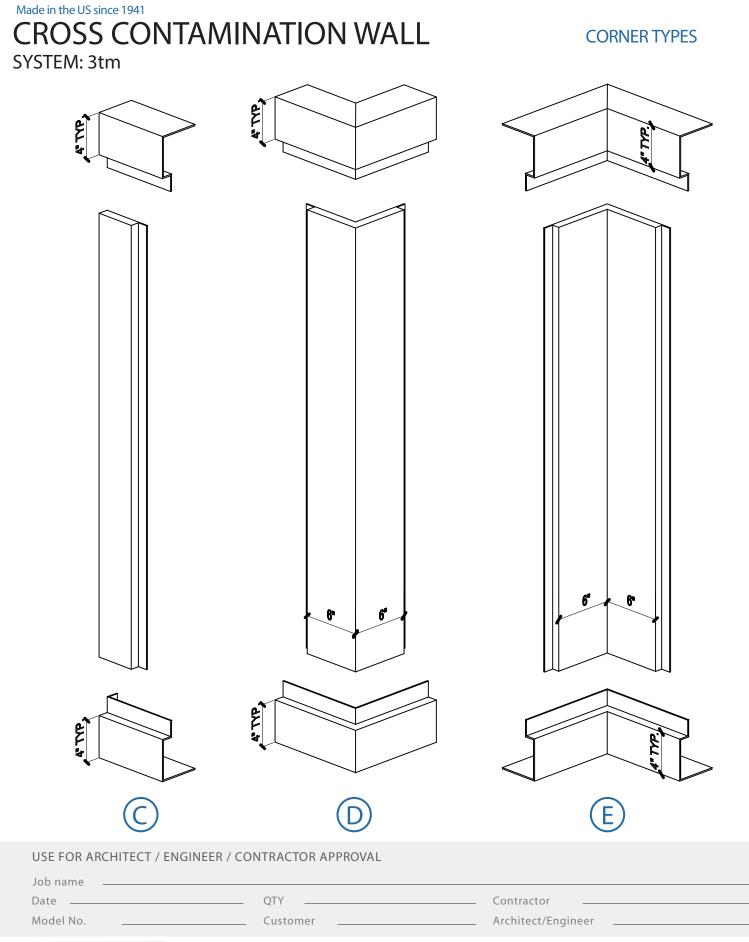

### **TYPICAL SYSTEM 3**

-4" FLOOR BASE -4" CEILING HEADER -16" WIDE PANELS -HIDDEN PANEL CLIPS

### **CUSTOM FEATURES**

-S/S COMPRESSION LOCKS -GLASS FRAMED PANELS -PASS THROUGH PANELS -LIST OFF PANELS -BUMPER RAIL SYSTEMS

USE FOR ARCHITECT / ENGINEER / CONTRACTOR APPROVAL

Job name Date \_\_\_\_

Model No.