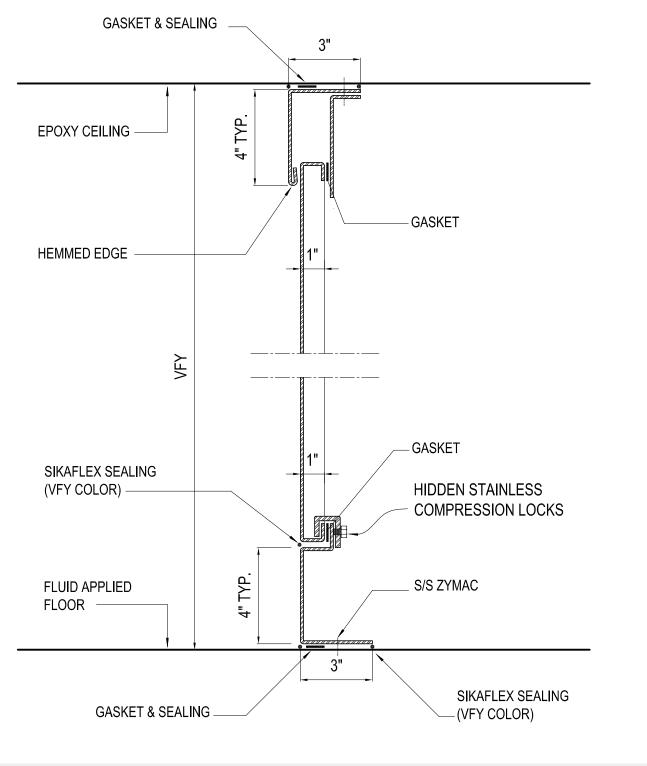

#### STANDARD MATERIAL SPECS

-TYPE 304 STAINLESS #4 FINISH -STAINLESS HIDDEN CLIPS -STAINLESS HINGES -STAINLESS DOOR HANDLES -STAINLESS HARDWARE -STAINLESS CHANNELS

### **TYPICAL SYSTEM 3**

-4" FLOOR BASE -4" CEILING HEADER -16" WIDE PANELS -HIDDEN PANEL CLIPS