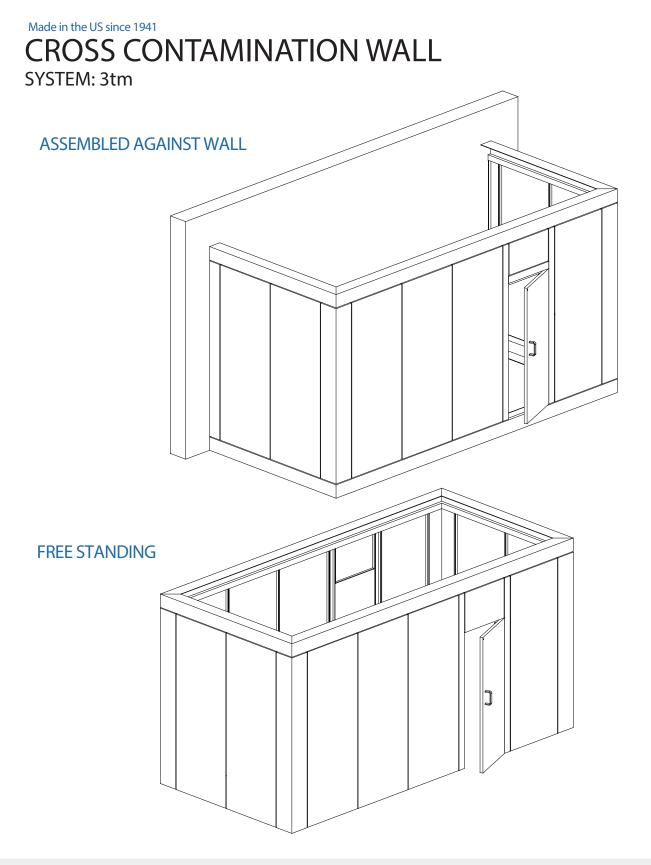

### **TYPICAL SYSTEM 3**

-4" FLOOR BASE -4" CEILING HEADER -16" WIDE PANELS -HIDDEN PANEL CLIPS