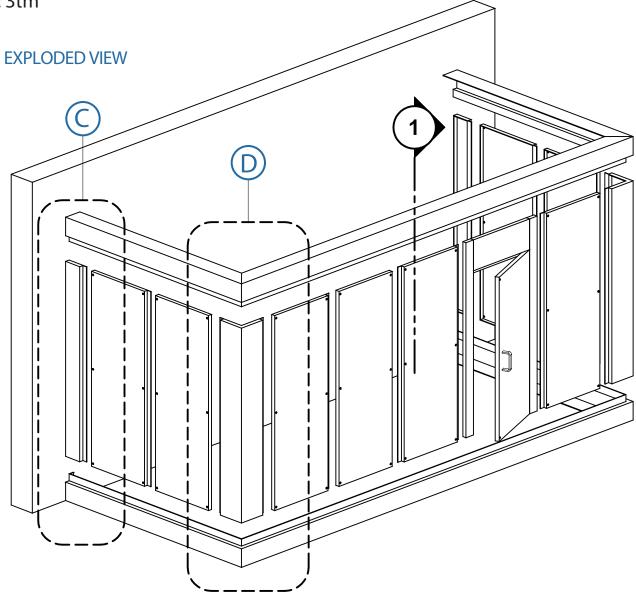

### **TYPICAL SYSTEM 3**

-4" FLOOR BASE -4" CEILING HEADER -16" WIDE PANELS -HIDDEN PANEL CLIPS

### **CUSTOM FEATURES**

-S/S COMPRESSION LOCKS -GLASS FRAMED PANELS -PASS THROUGH PANELS -LIST OFF PANELS -BUMPER RAIL SYSTEMS

USE FOR ARCHITECT / ENGINEER / CONTRACTOR APPROVAL

Job name Date \_\_\_\_

Model No.