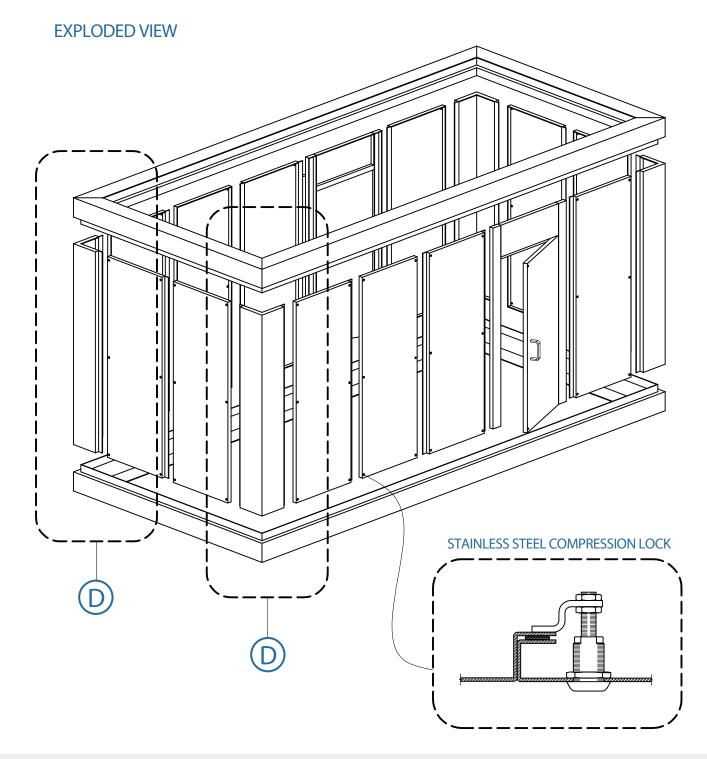

### **TYPICAL SYSTEM 3**

-4" FLOOR BASE -4" CEILING HEADER -16" WIDE PANELS -HIDDEN PANEL CLIPS

### **CUSTOM FEATURES**

-S/S COMPRESSION LOCKS -GLASS FRAMED PANELS -PASS THROUGH PANELS -LIST OFF PANELS -BUMPER RAIL SYSTEMS

USE FOR ARCHITECT / ENGINEER / CONTRACTOR APPROVAL

Job name Date \_\_\_\_

Model No.