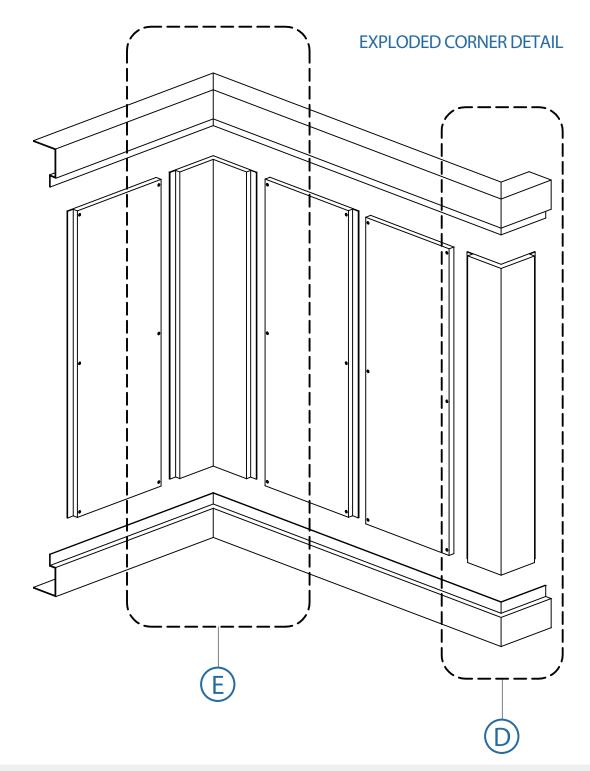

#### STANDARD MATERIAL SPECS

-TYPE 304 STAINLESS #4 FINISH -STAINLESS HIDDEN CLIPS -STAINLESS HINGES -STAINLESS DOOR HANDLES -STAINLESS HARDWARE -STAINLESS CHANNELS

### **TYPICAL SYSTEM 3**

-4" FLOOR BASE -4" CEILING HEADER -16" WIDE PANELS -HIDDEN PANEL CLIPS

### **CUSTOM FEATURES**

-S/S COMPRESSION LOCKS -GLASS FRAMED PANELS -PASS THROUGH PANELS -LIST OFF PANELS -BUMPER RAIL SYSTEMS

USE FOR ARCHITECT / ENGINEER / CONTRACTOR APPROVAL

Job name Date \_\_\_\_

Model No.

QTY \_\_\_\_ Customer

Contractor \_\_\_\_\_ Architect/Engineer





#### USE FOR ARCHITECT / ENGINEER / CONTRACTOR APPROVAL

| Job name  |          |                    |
|-----------|----------|--------------------|
| Date      | QTY      | Contractor         |
| Model No. | Customer | Architect/Engineer |





#### USE FOR ARCHITECT / ENGINEER / CONTRACTOR APPROVAL

| Job name  |          |                    |
|-----------|----------|--------------------|
| Date      | QTY      | Contractor         |
| Model No. | Customer | Architect/Engineer |



### Performance Through Stainless!



#### USE FOR ARCHITECT / ENGINEER / CONTRACTOR APPROVAL

| Job name  |          |                    |
|-----------|----------|--------------------|
| Date      | QTY      | Contractor         |
| Model No. | Customer | Architect/Engineer |



ASSEMBLED CORNER DETAIL



#### USE FOR ARCHITECT / ENGINEER / CONTRACTOR APPROVAL

| Job name  |          |                    |
|-----------|----------|--------------------|
| Date      | QTY      | Contractor         |
| Model No. | Customer | Architect/Engineer |
|