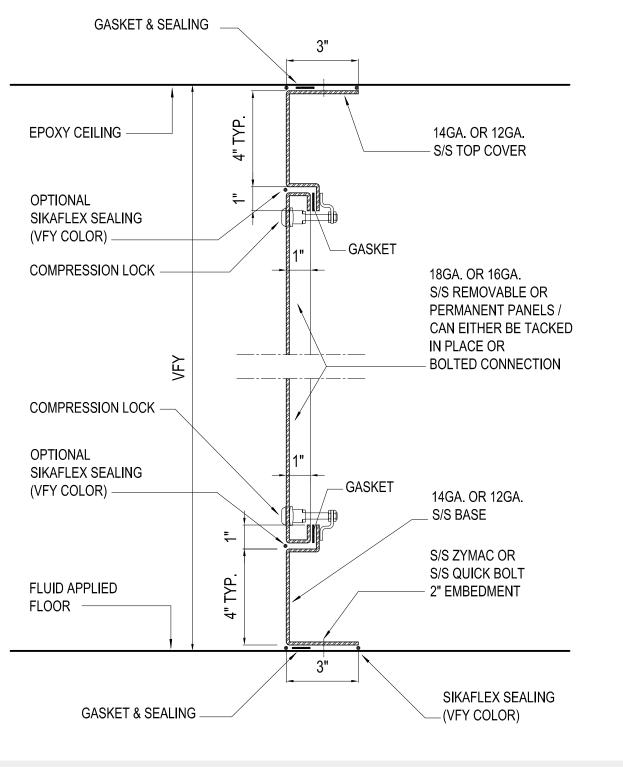

### **TYPICAL SYSTEM 3**

-4" FLOOR BASE -4" CEILING HEADER -16" WIDE PANELS -HIDDEN PANEL CLIPS

#### STANDARD MATERIAL SPECS

-TYPE 304 STAINLESS #4 FINISH -STAINLESS HIDDEN CLIPS -STAINLESS HINGES -STAINLESS DOOR HANDLES -STAINLESS HARDWARE -STAINLESS CHANNELS

### **CUSTOM FEATURES**

-S/S COMPRESSION LOCKS -GLASS FRAMED PANELS -PASS THROUGH PANELS -LIST OFF PANELS -BUMPER RAIL SYSTEMS

USE FOR ARCHITECT / ENGINEER / CONTRACTOR APPROVAL

Job name Date \_\_\_\_

Model No.