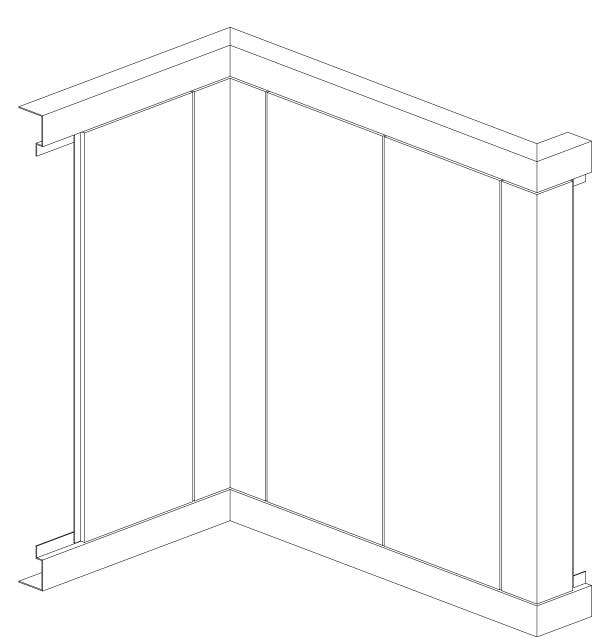

ASSEMBLED CORNER DETAIL

### **TYPICAL SYSTEM 3**

-4" FLOOR BASE -4" CEILING HEADER -16" WIDE PANELS -HIDDEN PANEL CLIPS