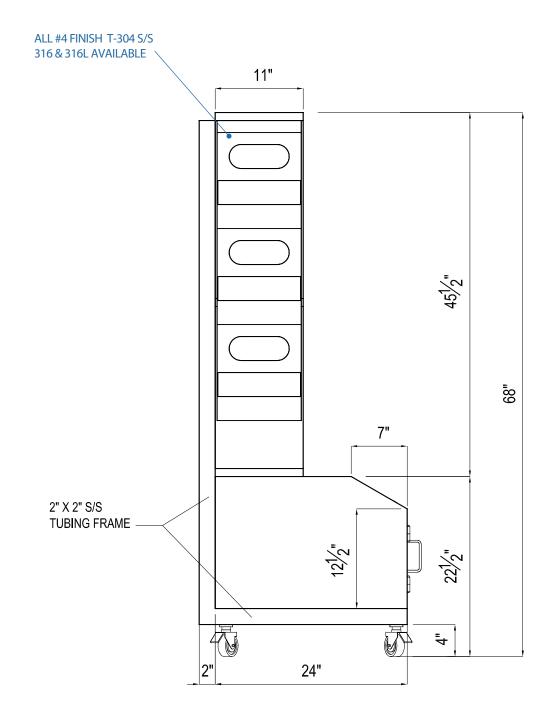

### Performance Through Stainless!

BOOTIES

WIPES/

SANITIZER

FOLD DOWN SHELF

ALL #4 FINISH T-304 S/S 316 & 316L AVAILABLE

FRONT VIEW