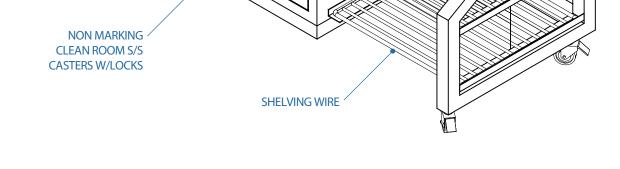

# Made in the US since 1941 MOBILE CLEAN ROOM GOWNING STATION T-304 N.S.F. CONSTRUCTION

**16 GAUGE STAINLESS STEEL CONSTRUCTION** 

BEARD COVERS

HAIR **COVERS** 

SAFETY GLASSES

FOLD DOWN

SOILED GOWNS

SHELF

### Performance Through Stainless!

BOOTIES

WIPES/

SANITIZER

FOLD DOWN SHELF

ALL #4 FINISH T-304 S/S 316 & 316L AVAILABLE

FRONT VIEW