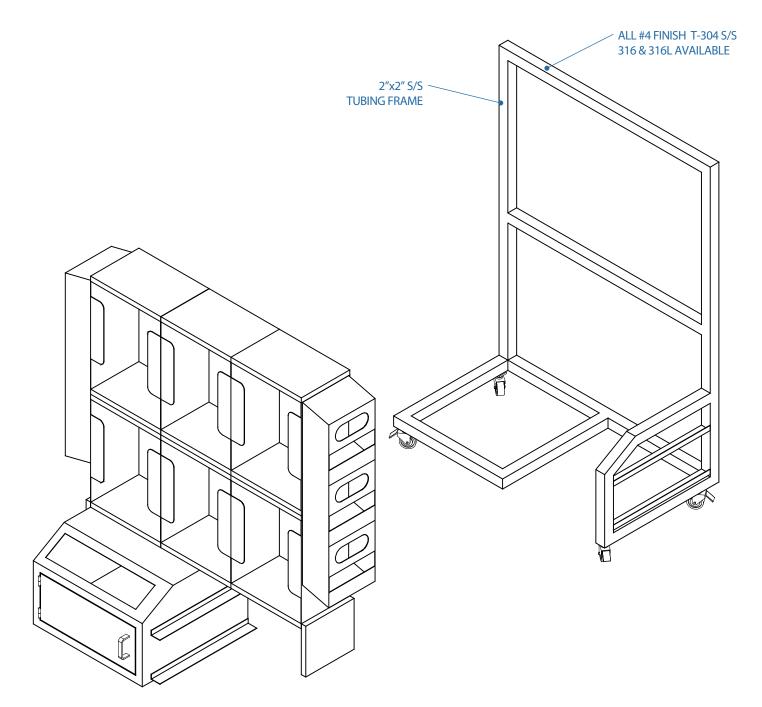

# Made in the US since 1941 MOBILE CLEAN ROOM GOWNING STATION T-304 N.S.F. CONSTRUCTION

**16 GAUGE STAINLESS STEEL CONSTRUCTION** 

BEARD COVERS

HAIR **COVERS** 

SAFETY GLASSES

FOLD DOWN

SOILED GOWNS

SHELF

### Performance Through Stainless!

BOOTIES

WIPES/

SANITIZER

FOLD DOWN SHELF

ALL #4 FINISH T-304 S/S 316 & 316L AVAILABLE

FRONT VIEW