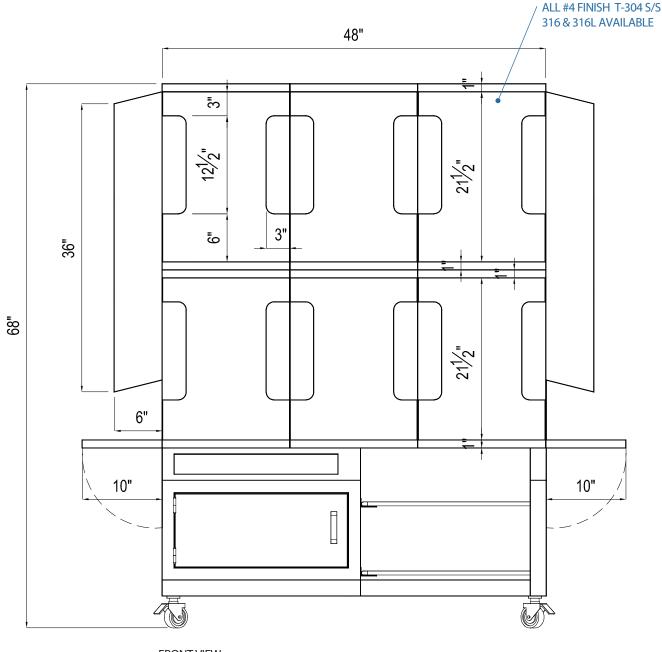

### Performance Through Stainless!

BOOTIES

WIPES/

SANITIZER

FOLD DOWN SHELF

ALL #4 FINISH T-304 S/S 316 & 316L AVAILABLE

FRONT VIEW