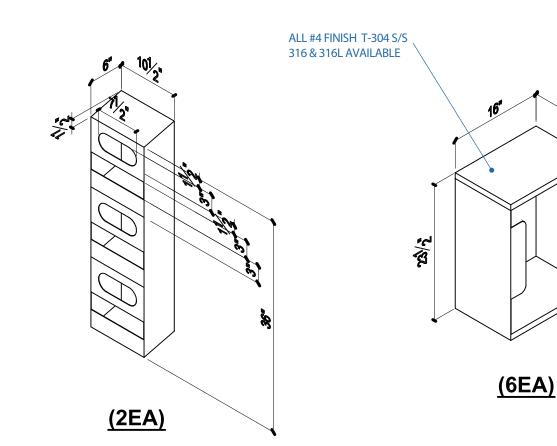

# Made in the US since 1941 MOBILE CLEAN ROOM GOWNING STATION T-304 N.S.F. CONSTRUCTION

**16 GAUGE STAINLESS STEEL CONSTRUCTION** 

BEARD COVERS

HAIR **COVERS** 

SAFETY GLASSES

FOLD DOWN

SOILED GOWNS

SHELF

### Performance Through Stainless!

BOOTIES

WIPES/

SANITIZER

FOLD DOWN SHELF

ALL #4 FINISH T-304 S/S 316 & 316L AVAILABLE

FRONT VIEW