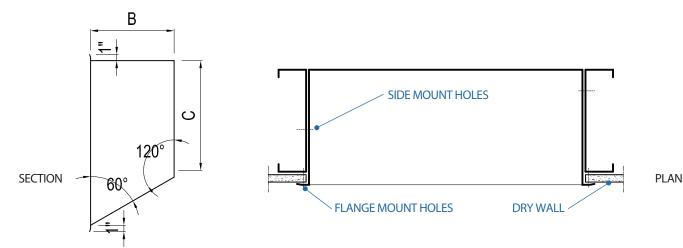

## Made in the US since 1941 S/S RECESSED CLEAN ROOM VALVE BOXES 16 GA. STAINLESS STEEL HEAVY DUTY CONSTRUCTION

-14 GAUGE TYPE 304 (STANDARD) T-316 AVAILABLE UPON REQUEST -ALL INTERIOR WELDS GROUND SMOOTH AND POLISHED SMOOTH TO #4 SATIN FINISH -STANDARD 1" PERIMETER FLANGE WELDED AND POLISHED SMOOTH #4 FINISH -STANDARD DEPTHS ARE 4" AND 6", CUSTOM DEPTH AVAILABLE UPON REQUEST -FLANGES MAY HAVE HOLES PUNCHED AND COUNTER SUNK OR STUDDED -OPTIONAL REMOVABLE PANBEL SOLID STAINLESS OR POLY CARBONATE