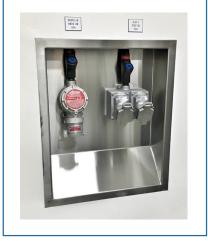

## Made in the US since 1941 S/S RECESSED CLEAN ROOM VALVE BOXES 16 GA. STAINLESS STEEL HEAVY DUTY CONSTRUCTION

-14 GAUGE TYPE 304 (STANDARD) T-316 AVAILABLE UPON REQUEST -ALL INTERIOR WELDS GROUND SMOOTH AND POLISHED SMOOTH TO #4 SATIN FINISH -STANDARD 1" PERIMETER FLANGE WELDED AND POLISHED SMOOTH #4 FINISH -STANDARD DEPTHS ARE 4" AND 6", CUSTOM DEPTH AVAILABLE UPON REQUEST -FLANGES MAY HAVE HOLES PUNCHED AND COUNTER SUNK OR STUDDED -OPTIONAL REMOVABLE PANBEL SOLID STAINLESS OR POLY CARBONATE