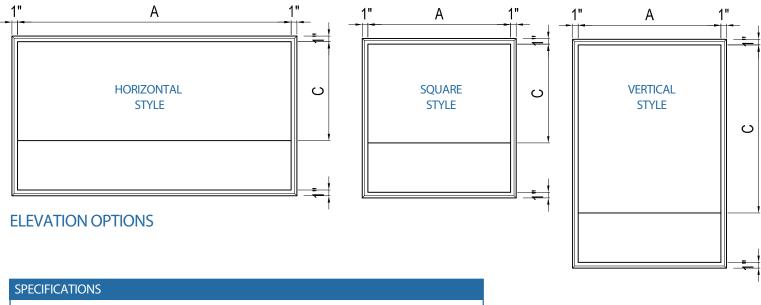

## Made in the US since 1941 S/S RECESSED CLEAN ROOM VALVE BOXES 16 GA. STAINLESS STEEL HEAVY DUTY CONSTRUCTION

-14 GAUGE TYPE 304 (STANDARD) T-316 AVAILABLE UPON REQUEST -ALL INTERIOR WELDS GROUND SMOOTH AND POLISHED SMOOTH TO #4 SATIN FINISH -STANDARD 1" PERIMETER FLANGE WELDED AND POLISHED SMOOTH #4 FINISH -STANDARD DEPTHS ARE 4" AND 6", CUSTOM DEPTH AVAILABLE UPON REQUEST -FLANGES MAY HAVE HOLES PUNCHED AND COUNTER SUNK OR STUDDED -OPTIONAL REMOVABLE PANBEL SOLID STAINLESS OR POLY CARBONATE