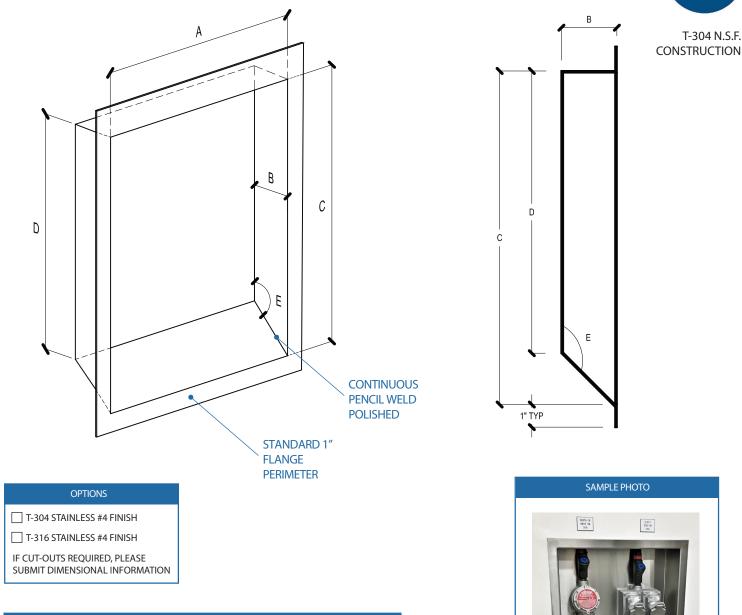

## Made in the US since 1941 S/S RECESSED CLEAN ROOM VALVE BOXES 16 GA. STAINLESS STEEL HEAVY DUTY CONSTRUCTION

-14 GAUGE TYPE 304 (STANDARD) T-316 AVAILABLE UPON REQUEST -ALL INTERIOR WELDS GROUND SMOOTH AND POLISHED SMOOTH TO #4 SATIN FINISH -STANDARD 1" PERIMETER FLANGE WELDED AND POLISHED SMOOTH #4 FINISH -STANDARD DEPTHS ARE 4" AND 6", CUSTOM DEPTH AVAILABLE UPON REQUEST -FLANGES MAY HAVE HOLES PUNCHED AND COUNTER SUNK OR STUDDED -OPTIONAL REMOVABLE PANBEL SOLID STAINLESS OR POLY CARBONATE