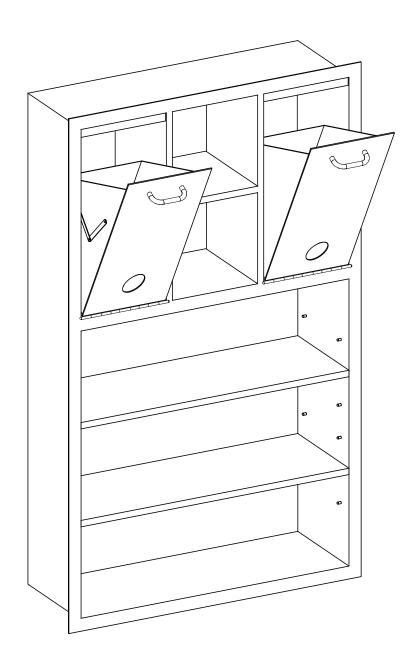

# **GOWNING CABINET**

### FLUSH MOUNT 2-BIN DISPENSER & SAFETY STORAGE W/ADJ SHELVES

| USE FOR ARCHITECT / ENGINEER / CONTRACTOR APPROVAL |          |                    |  |
|----------------------------------------------------|----------|--------------------|--|
| Job name                                           |          |                    |  |
| Date                                               | QTY      | Contractor         |  |
| Model No.                                          | Customer | Architect/Engineer |  |

## FLUSH MOUNT 2-BIN DISPENSER & SAFETY STORAGE W/ADJ SHELVES

| USE FOR ARCHITECT / ENGINEER / CONTRACTOR APPROVAL |          |                    |  |
|----------------------------------------------------|----------|--------------------|--|
| Job name                                           |          |                    |  |
| Date                                               | QTY      | Contractor         |  |
| Model No                                           | Customor | Architect/Engineer |  |