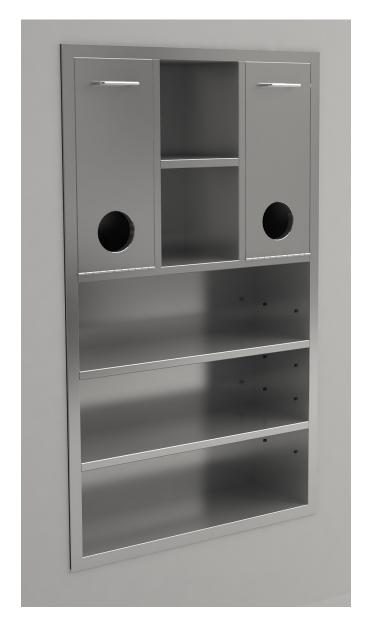

# **GOWNING CABINET**

### FLUSH MOUNT 2-BIN DISPENSER & SAFETY STORAGE W/ADJ SHELVES

| USE FOR ARCHITECT / ENGINEER / CONTRACTOR APPROVAL |          |                    |  |
|----------------------------------------------------|----------|--------------------|--|
| Job name                                           |          |                    |  |
| Date                                               | QTY      | Contractor         |  |
| Model No.                                          | Customer | Architect/Engineer |  |

## FLUSH MOUNT 2-BIN DISPENSER & SAFETY STORAGE W/ADJ SHELVES

| USE FOR ARCHITECT / ENGINEER / CONTRACTOR APPROVAL |          |                    |  |
|----------------------------------------------------|----------|--------------------|--|
| Job name                                           |          |                    |  |
| Date                                               | QTY      | Contractor         |  |
| Model No                                           | Customor | Architect/Engineer |  |