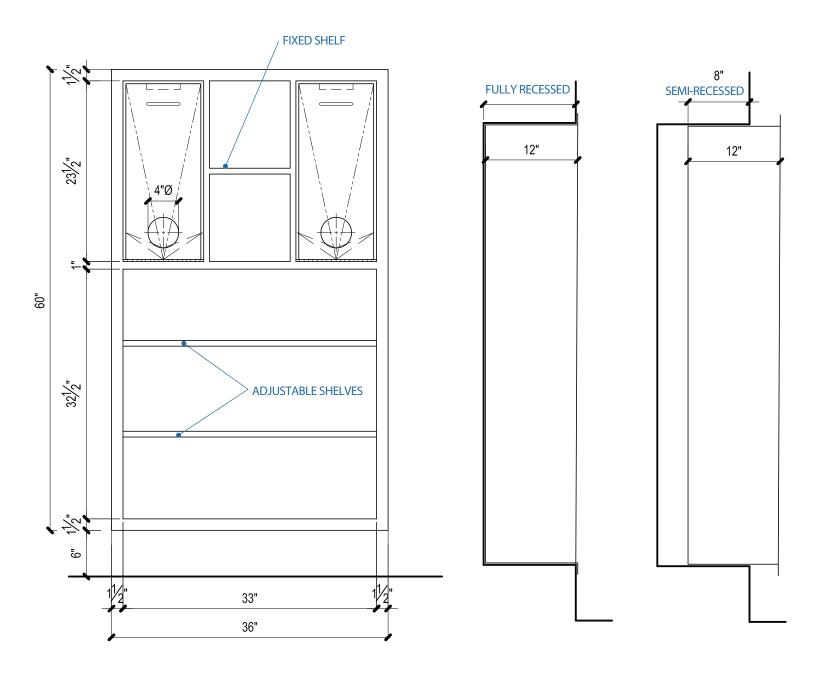

# **GOWNING CABINET**

### FLUSH MOUNT 2-BIN DISPENSER & SAFETY STORAGE W/ADJ SHELVES

| USE FOR ARCHITECT / ENGINEER / CONTRACTOR APPROVAL |          |                    |  |
|----------------------------------------------------|----------|--------------------|--|
| Job name                                           |          |                    |  |
| Date                                               | QTY      | Contractor         |  |
| Model No.                                          | Customer | Architect/Engineer |  |

## FLUSH MOUNT 2-BIN DISPENSER & SAFETY STORAGE W/ADJ SHELVES

| USE FOR ARCHITECT / ENGINEER / CONTRACTOR APPROVAL |          |                    |  |
|----------------------------------------------------|----------|--------------------|--|
| Job name                                           |          |                    |  |
| Date                                               | QTY      | Contractor         |  |
| Model No                                           | Customor | Architect/Engineer |  |