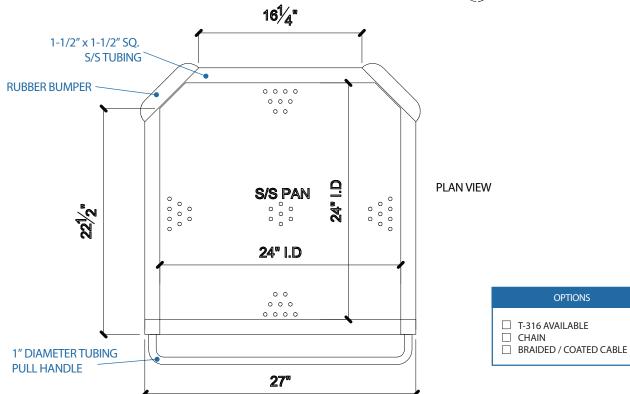

# **CARBONATE CART**

DWG #04845 | T-304 S/S CONSTRUCTION

# **CARBONATE CART** DWG #04845 | T-304 S/S CONSTRUCTION

| USE FOR ARCHITECT / ENGINEER / CONTRACTOR APPROVAL |          |                    |  |  |
|----------------------------------------------------|----------|--------------------|--|--|
| Job name                                           |          |                    |  |  |
| Date                                               | QTY      | Contractor         |  |  |
| Model No.                                          | Customer | Architect/Engineer |  |  |