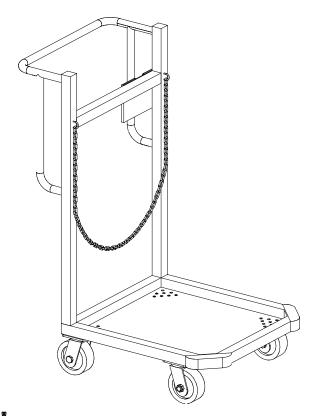

# **CARBONATE CART**

DWG #04845 | T-304 S/S CONSTRUCTION

# **CARBONATE CART** DWG #04845 | T-304 S/S CONSTRUCTION

| USE FOR ARCHITECT / ENGINEER / CONTRACTOR APPROVAL |          |                    |  |  |
|----------------------------------------------------|----------|--------------------|--|--|
| Job name                                           |          |                    |  |  |
| Date                                               | QTY      | Contractor         |  |  |
| Model No.                                          | Customer | Architect/Engineer |  |  |