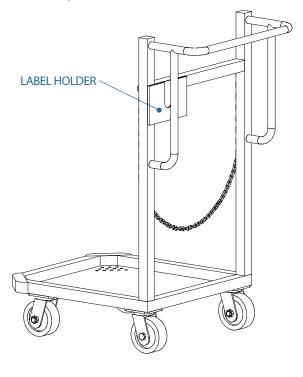

# **CARBONATE CART**

DWG #04845 | T-304 S/S CONSTRUCTION

# **CARBONATE CART** DWG #04845 | T-304 S/S CONSTRUCTION

| USE FOR ARCHITECT / ENGINEER / CONTRACTOR APPROVAL |          |                    |  |  |
|----------------------------------------------------|----------|--------------------|--|--|
| Job name                                           |          |                    |  |  |
| Date                                               | QTY      | Contractor         |  |  |
| Model No.                                          | Customer | Architect/Engineer |  |  |