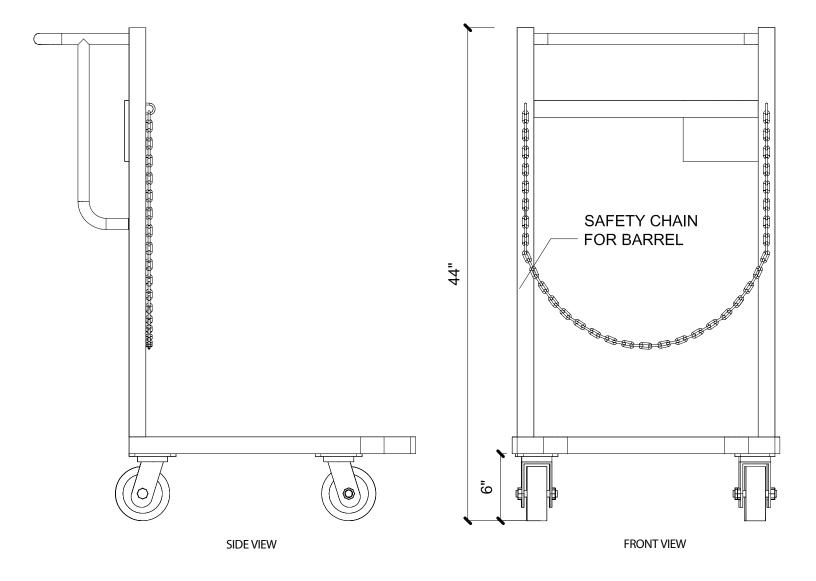

# **CARBONATE CART**

DWG #04845 | T-304 S/S CONSTRUCTION

# **CARBONATE CART** DWG #04845 | T-304 S/S CONSTRUCTION

| USE FOR ARCHITECT / ENGINEER / CONTRACTOR APPROVAL |          |                    |  |  |
|----------------------------------------------------|----------|--------------------|--|--|
| Job name                                           |          |                    |  |  |
| Date                                               | QTY      | Contractor         |  |  |
| Model No.                                          | Customer | Architect/Engineer |  |  |