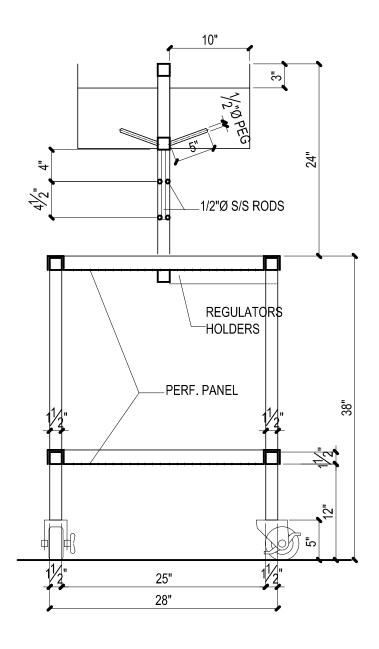

## MOBILE CLEAN GMP PARTS & HOSE CART

MODEL: 3296

| USE FOR ARCHITECT / ENGINEER / CONTRACTOR APPROVAL |     |            |  |  |  |
|----------------------------------------------------|-----|------------|--|--|--|
| Job name                                           |     |            |  |  |  |
| Date                                               | QTY | Contractor |  |  |  |