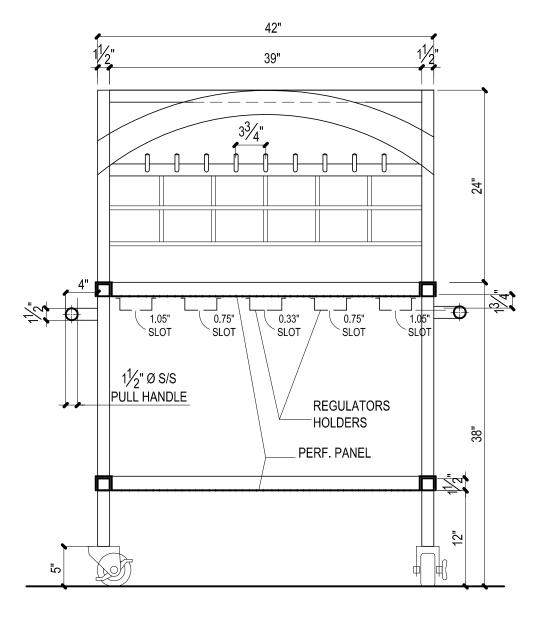

## MOBILE CLEAN GMP PARTS & HOSE CART

MODEL: 3296

| USE FOR ARCHITECT / ENGINEER / CONTRACTOR APPROVAL |     |            |  |  |  |
|----------------------------------------------------|-----|------------|--|--|--|
| Job name                                           |     |            |  |  |  |
| Date                                               | QTY | Contractor |  |  |  |