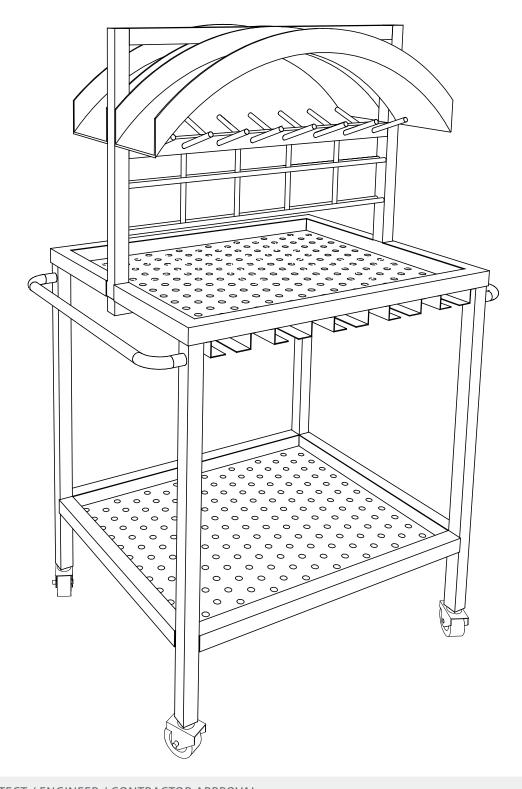

## MOBILE CLEAN GMP PARTS & HOSE CART

MODEL: 3296

| USE FOR ARCHITECT / ENGINEER / CONTRACTOR APPROVAL |     |            |  |  |  |
|----------------------------------------------------|-----|------------|--|--|--|
| Job name                                           |     |            |  |  |  |
| Date                                               | QTY | Contractor |  |  |  |