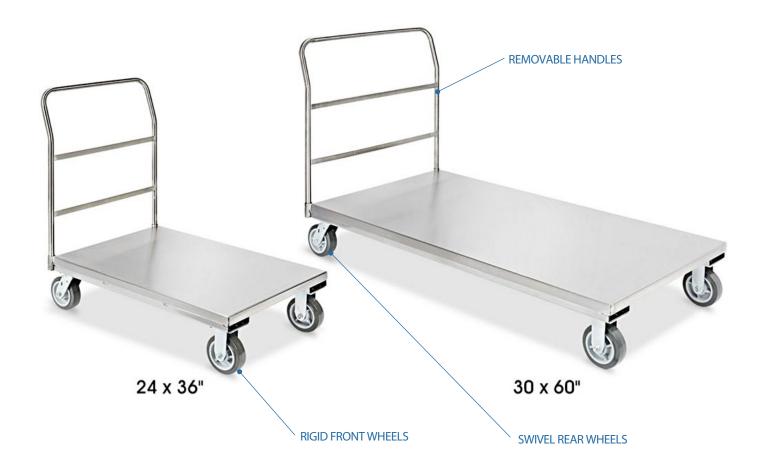

## HEAVY DUTY CLEAN ROOM MOBILE CART

## MAX CAPACITY 1800LBS

| SEPCIFICATIONS                      |
|-------------------------------------|
| 16 GA. STAINLESS STEEL CONSTRUCTION |
| REMOVABLE HANDLE                    |
| 6" CASTERS: 2 SWIVEL, 2 RIGID       |
|                                     |

| MODEL#    | WxL       | PRICE    | WT.    |
|-----------|-----------|----------|--------|
| MPC - 348 | 24" x 36" | \$683.00 | 63 LBS |
| MPC - 237 | 24" x 48" | \$728.00 | 76 LBS |
| MPC - 349 | 30" x 60" | \$878.00 | 95 LBS |
|           |           |          |        |